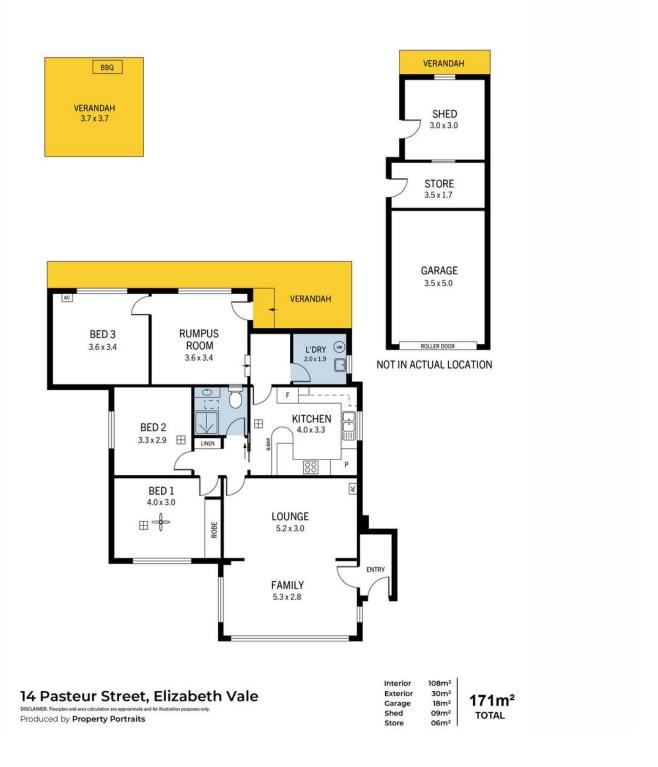

This charming residence features three generous bedrooms, providing ample space and flexibility for a growing family. The home includes a separate bathroom, shower, and toilet, ensuring convenience and privacy.

The combined kitchen and dining area create an inviting space for family meals and entertaining. A spacious laundry adds to the practicality of the home, while a single car garage provides protection for your vehicle.

Enjoy the benefits of a fully fenced allotment, with secure front and rear gardens offering a safe and enjoyable outdoor environment.

For Sale

UNDER CONTRACT BY ANDREW ROSE

View

Ijhooker.com.au/66VRFDC

Contact Andrew Rose 0421 988 597

#### Specifications:

CT / 5266 / 484

Council / Playford

Built / 1961

Land / 869m2 (approx)

Estimated rental assessment / \$450 - \$470 per week

Easements / Subject to service easements over the land marked A for Sewerage purposes to south Australian water corporation