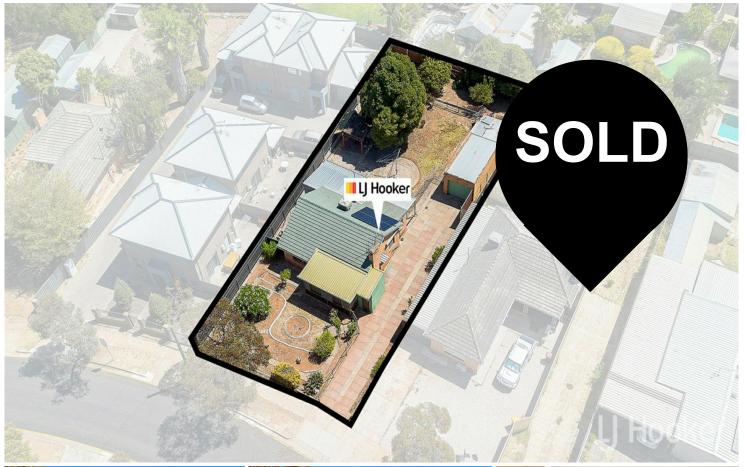

# Elizabeth Vale, 14 Pasteur Street

Exceptional Opportunity on a Spacious 869sqm Allotment!

Discover a unique home set on a generous 869sqm allotment (approx.) offering a distinctive floor plan designed to cater to the needs of investors and families.

Enjoy the benefits of a fully fenced allotment, with secure front and rear gardens offering a safe and enjoyable outdoor environment.

For Sale

UNDER CONTRACT BY ANDREW ROSE

View

Ijhooker.com.au/66VRFDC

Contact Andrew Rose 0421 988 597

#### Standout Features

- Expansive 869 sqm allotment (approx.)
- Unique Floorplan
- Good sized bedrooms
- Walking distance to Lyell McEwin Hospital

#### Specifications:

CT / 5266 / 484

Council / Playford

Built / 1961

Land / 869m2 (approx)

Estimated rental assessment / \$450 - \$470 per week

Easements / Subject to service easements over the land marked A for Sewerage purposes to south Australian water corporation