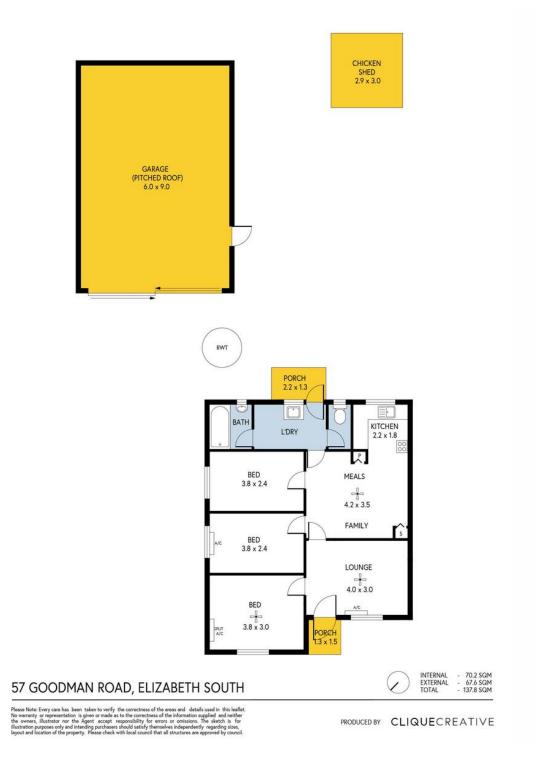

All three bedrooms are generously proportioned, ensuring ample space for everyone. A separate lounge offers a peaceful retreat for those moments of relaxation. The strategically placed wet areas at the rear of the house add to the convenience.

Explore the endless opportunities of the outdoor area. You'll find a large shed and

**Disclaimer:** All information contained therein is aathered from relevant third parties sources. **(08) 8255 9555** We cannot guarantee or give any warranty about the information provided. Interested parties must rely solely on their own enquiries.

## More About this Property

| Property ID   | 64PMFDC |
|---------------|---------|
| Property Type | House   |
| House Size    | 94 m²   |
| Land Area     | 541 m²  |