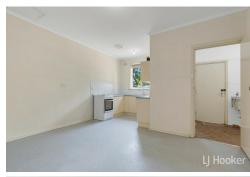

#### **Property Features:**

- Three generously sized bedrooms
- Beautiful polished wooden floors throughout
- Spacious central lounge room
- Open-plan kitchen and meals area
- Updated kitchen with ample storage and bench space
- Separate laundry, toilet, and bathroom with shower over bath
- Drive-through access to the rear yard with secure lock-up gates