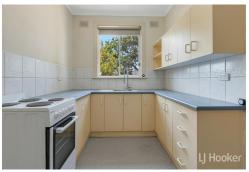

#### **Property Features:**

- Three generously sized bedrooms
- Beautiful polished wooden floors throughout
- Spacious central lounge room
- Open-plan kitchen and meals area
- Updated kitchen with ample storage and bench space
- Separate laundry, toilet, and bathroom with shower over bath
- Drive-through access to the rear yard with secure lock-up gates