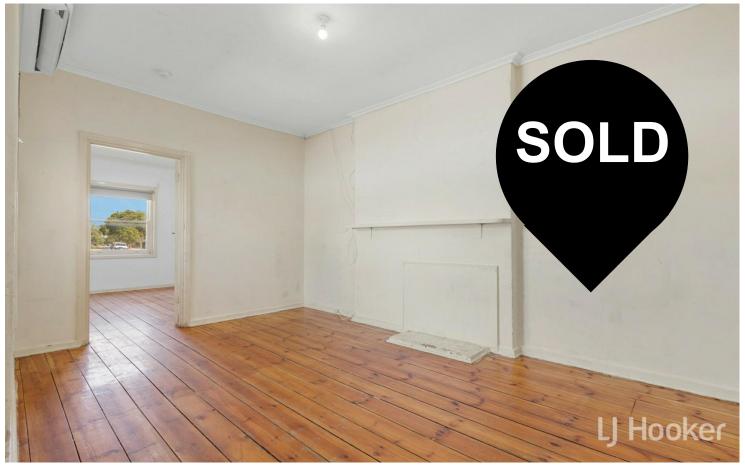

#### **Property Features:**

- Three generously sized bedrooms
- Beautiful polished wooden floors throughout
- Spacious central lounge room
- Open-plan kitchen and meals area
- Updated kitchen with ample storage and bench space
- Separate laundry, toilet, and bathroom with shower over bath
- Drive-through access to the rear yard with secure lock-up gates

#### Specifications:

Land Size: 614m² (approx.)
Internal Living Area: 84m²

- Year Built: 1957

Unmatched Connectivity & Investment Potential!

The suburb's excellent transport links, including frequent bus services and Elizabeth South train station just a 2-minute walk away, provide seamless access to the Adelaide CBD and surrounding areas.