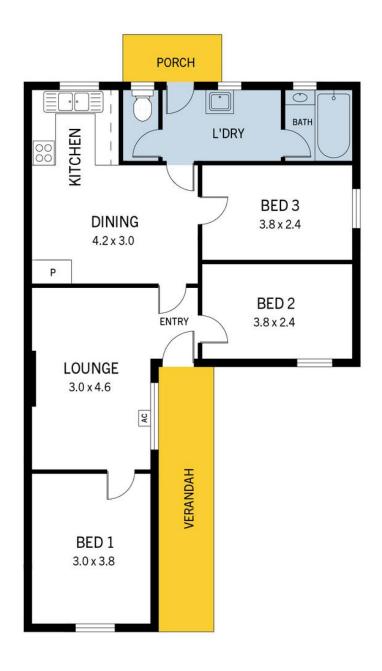

#### **Property Features:**

- Three generously sized bedrooms
- Beautiful polished wooden floors throughout
- Spacious central lounge room
- Open-plan kitchen and meals area
- Updated kitchen with ample storage and bench space
- Separate laundry, toilet, and bathroom with shower over bath
- Drive-through access to the rear yard with secure lock-up gates

#### Specifications:

Land Size: 614m² (approx.)
Internal Living Area: 84m²

- Year Built: 1957

Unmatched Connectivity & Investment Potential!

The suburb's excellent transport links, including frequent bus services and Elizabeth South train station just a 2-minute walk away, provide seamless access to the Adelaide CBD and surrounding areas.

41 Willison Road, Elizabeth South

DISCLAIMER: Ploorplan and area calculation are approximate and for illustration purposes on Produced by **Property Portraits**  Interior Verandah Porch 84m² 10m² 4m²

98m<sup>2</sup> TOTAL