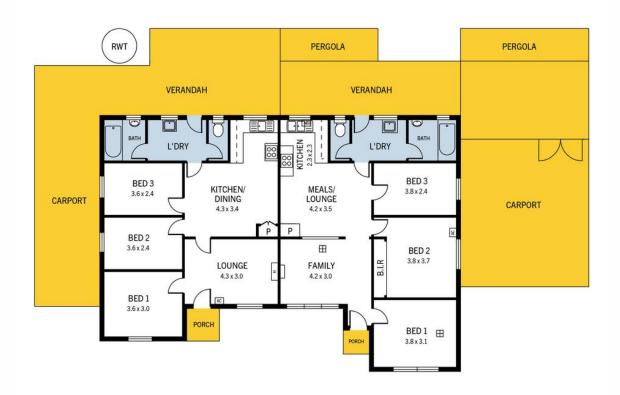

Key Features:

- 3 bedrooms each
- Front lounge & spacious kitchen
- Outdoor Living: Each property boasts a verandah, perfect for relaxing or entertaining
- Ample Storage: both homes include a shed for extra storage
- Secure Parking: carports provide secure parking for residents
- Large Yards: enjoy the outdoors with expansive yards, ideal for gardening, children, or

| 4-6 | Daniel | Street, | Elizabeth | Park |
|-----|--------|---------|-----------|------|
|     | Danner | 500000, | Enzabeth  |      |

DISCLAIMER: Reorplan and area calculation are approximate and for illustration purposes only Produced by **Property Portraits**  Interior 155m<sup>2</sup> Exterior 160m<sup>2</sup> Shed 17m<sup>2</sup> 332m<sup>2</sup> TOTAL