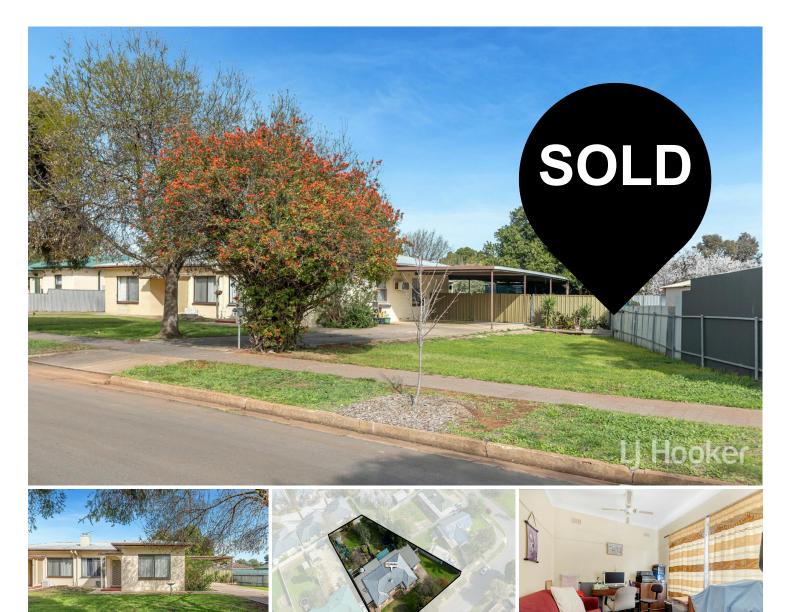

# Elizabeth Park, 6 Daniel Street

Prime Investment Opportunity: 1,200 sqm approx. of Land + Double Income!

Discover the perfect investment opportunity with these two tenanted semi-detached houses, offering double income potential! Purchase one or both properties to maximise your returns. This is a unique chance to own properties in a highly sought-after location, ideal for investors or homebuyers seeking a convenient lifestyle.

Key Features:

- 3 bedrooms each
- Front lounge & spacious kitchen
- Outdoor Living: Each property boasts a verandah, perfect for relaxing or entertaining
- Ample Storage: both homes include a shed for extra storage
- Secure Parking: carports provide secure parking for residents
- Large Yards: enjoy the outdoors with expansive yards, ideal for gardening, children, or

For Sale UNDER CONTRACT BY MARINA PATIYANTS

View ljhooker.com.au/660CFDC

Contact Marina Patiyants 0449 099 836 marina.patiyants@ljhces.com.au - Land Size: total combined land size of over 1,200 sqm offers potential for future development (STCC)

## More About this Property

| Property ID   | 660CFDC            |  |
|---------------|--------------------|--|
| Property Type | House              |  |
| Land Area     | 600 m <sup>2</sup> |  |

| 4-6 | Daniel | Street, | Elizabeth | Park |
|-----|--------|---------|-----------|------|
|     | Danner | 500000, | Enzabeth  |      |

DISCLAIMER: Reorplan and area calculation are approximate and for illustration purposes only Produced by **Property Portraits**  Interior 155m<sup>2</sup> Exterior 160m<sup>2</sup> Shed 17m<sup>2</sup> 332m<sup>2</sup> TOTAL