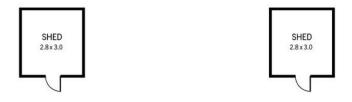

Key Features:

- 3 bedrooms each
- Front lounge & spacious kitchen
- Outdoor Living: Each property boasts a verandah, perfect for relaxing or entertaining
- Ample Storage: both homes include a shed for extra storage
- Secure Parking: carports provide secure parking for residents
- Large Yards: enjoy the outdoors with expansive yards, ideal for gardening, children, or

| 4-6 | Daniel | Street, | Elizabeth | Park |
|-----|--------|---------|-----------|------|
|     | Danner | 500000, | Enzabeth  |      |

DISCLAIMER: Reorplan and area calculation are approximate and for illustration purposes only Produced by **Property Portraits**  Interior 155m<sup>2</sup> Exterior 160m<sup>2</sup> Shed 17m<sup>2</sup> 332m<sup>2</sup> TOTAL