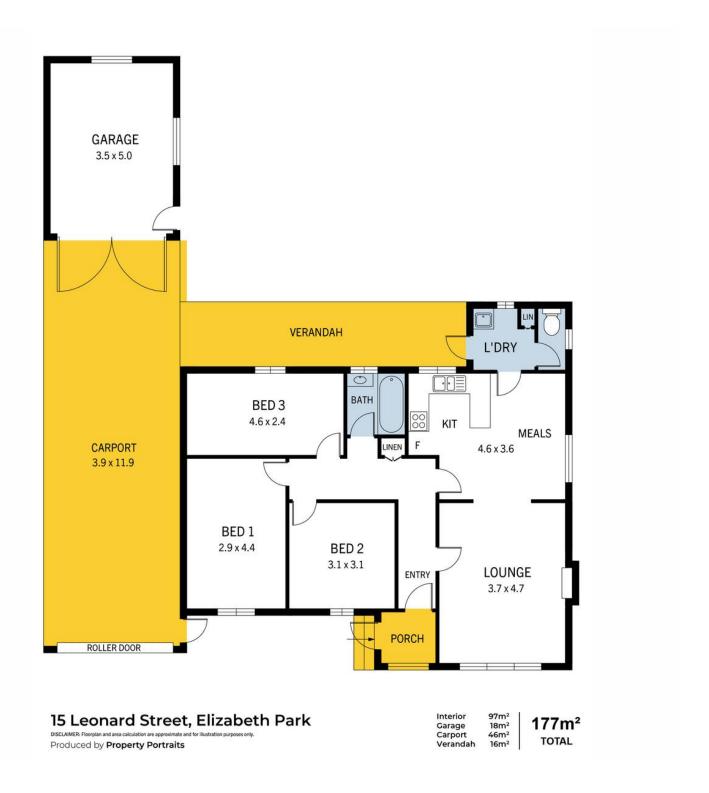

## Renovate or Detonate!

Auction Location: 15 Leonard Street, Elizabeth Park

Presented by Andrew Rose of LJ Hooker, this property in Elizabeth Park is a true investor's dream, offering outstanding subdivision potential (STCC) on a vast 944sqm (approx.) allotment with a generous 21.31-metre frontage. The size and layout of this block present an exceptional opportunity for those looking to maximize returns by splitting the land (subject to council consent), giving you the option to create two or more new dwellings.

Specifications:

CT / 5940/3

Council / Playford

Built / 1960

Land / 944m2 (approx)

Frontage / 21.31m (approx.)

Easements /

- -Subject to Easements over the land marked B to the Minister for Infrastructure
- -Subject to service easements over the land marked A for sewerage purposes to South Australian Water Corporation