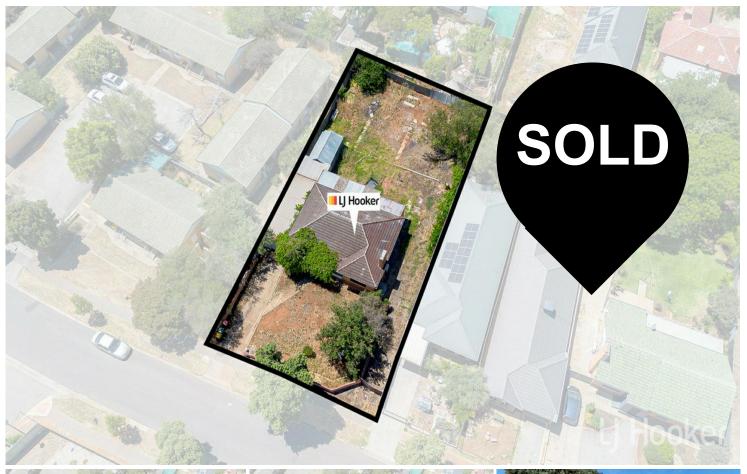

## Renovate or Detonate!

Auction Location: 15 Leonard Street, Elizabeth Park

Presented by Andrew Rose of LJ Hooker, this property in Elizabeth Park is a true investor's dream, offering outstanding subdivision potential (STCC) on a vast 944sqm (approx.) allotment with a generous 21.31-metre frontage. The size and layout of this block present an exceptional opportunity for those looking to maximize returns by splitting the land (subject to council consent), giving you the option to create two or more new dwellings.

For Sale UNDER CONTRACT BY ANDREW ROSE

ljhooker.com.au/66BQFDC

Contact **Andrew Rose** 0421 988 597 andrew.rose@ljhces.com.au

LJ Hooker Craigmore | Elizabeth | Salisbury (08) 8255 9555

Currently, the existing home is not habitable and will need some work before it can be occupied or rented. With the right investment of time and resources, this project could become a lucrative addition to your portfolio or a rewarding development.