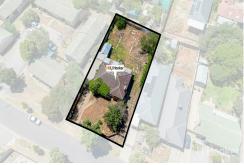

## Renovate or Detonate!

Auction Location: 15 Leonard Street, Elizabeth Park

Presented by Andrew Rose of LJ Hooker, this property in Elizabeth Park is a true investor's dream, offering outstanding subdivision potential (STCC) on a vast 944sqm (approx.) allotment with a generous 21.31-metre frontage. The size and layout of this block present an exceptional opportunity for those looking to maximize returns by splitting the land (subject to council consent), giving you the option to create two or more new dwellings.

For developers and investors, this is a golden chance to capitalize on a sought-after location with ample room for innovative design. Whether you plan to build multiple residences or create one standout custom home, this property's subdivision possibilities make it a versatile and high-return investment.