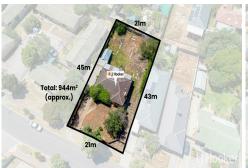

## Renovate or Detonate!

Auction Location: 15 Leonard Street, Elizabeth Park

Presented by Andrew Rose of LJ Hooker, this property in Elizabeth Park is a true investor's dream, offering outstanding subdivision potential (STCC) on a vast 944sqm (approx.) allotment with a generous 21.31-metre frontage. The size and layout of this block present an exceptional opportunity for those looking to maximize returns by splitting the land (subject to council consent), giving you the option to create two or more new dwellings.

Specifications:

CT / 5940/3

Council / Playford

Built / 1960

Land / 944m2 (approx)

Frontage / 21.31m (approx.)

Easements /

- -Subject to Easements over the land marked B to the Minister for Infrastructure
- -Subject to service easements over the land marked A for sewerage purposes to South Australian Water Corporation