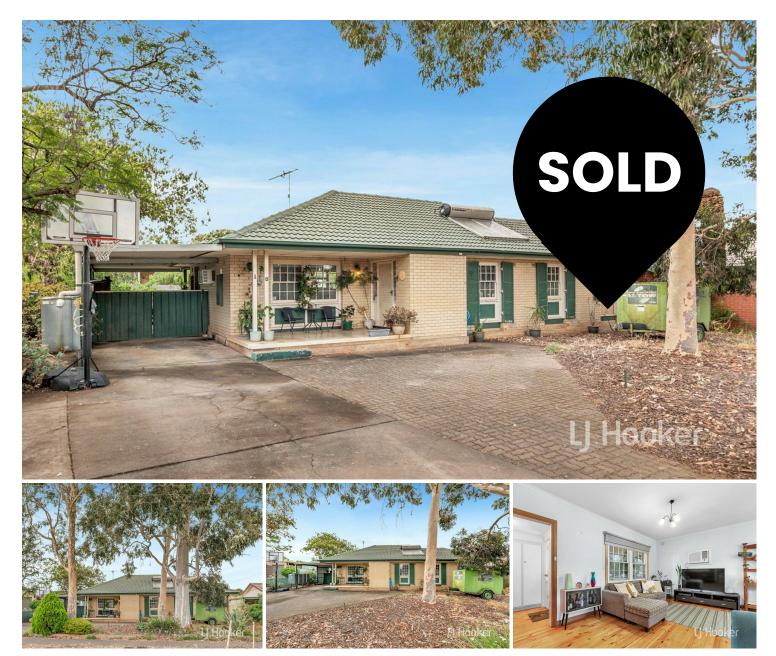

## Fantastic Opportunity in Elizabeth Park!

Discover an incredible opportunity with this property, offering a generous 771square-meter block (approx) with no easements. The expansive 22-meter frontage (approx) provides ample space, complemented by convenient offstreet parking and room to park your caravan, boat, or trailer.

As you step inside, you'll be greeted by an inviting open-plan living, dining, and updated kitchen area. The kitchen boasts modern amenities, including a gas cooktop and dishwasher, creating the perfect space for culinary enthusiasts and family gatherings.

Venture down the hallway to discover the sleeping quarters. Bedrooms 2 and 3 have ceiling Fans while Bedroom one features a built-in robe and convenient external access straight to the backyard.

3 🖂

Outside, a secure gate with drive-through access to the carport awaits, while a charming verandah stretches across the back of the home, offering a delightful space to relax and entertain.

The expansive backyard is a blank canvas, ready for your personal touch. With abundant space for children to play and pets to roam, it's the perfect setting for creating lasting memories with family and friends.

#### Key Features:

\*771 sqm block (approx) with no easements
\*Large 22-meter frontage (approx)
\*Open-plan living, dining, and updated kitchen
\*Heating and Cooling
\*Updated bathroom and separate toilet
\*Off-street parking and drive-through access to carport