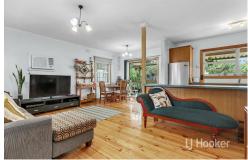

As you step inside, you'll be greeted by an inviting open-plan living, dining, and updated kitchen area. The kitchen boasts modern amenities, including a gas cooktop and dishwasher, creating the perfect space for culinary enthusiasts and family gatherings.