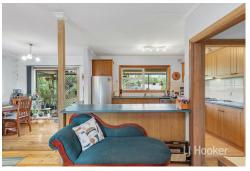

As you step inside, you'll be greeted by an inviting open-plan living, dining, and updated kitchen area. The kitchen boasts modern amenities, including a gas cooktop and dishwasher, creating the perfect space for culinary enthusiasts and family gatherings.