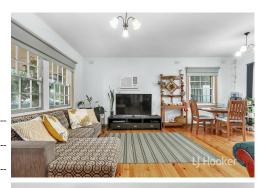

As you step inside, you'll be greeted by an inviting open-plan living, dining, and updated kitchen area. The kitchen boasts modern amenities, including a gas cooktop and dishwasher, creating the perfect space for culinary enthusiasts and family gatherings.