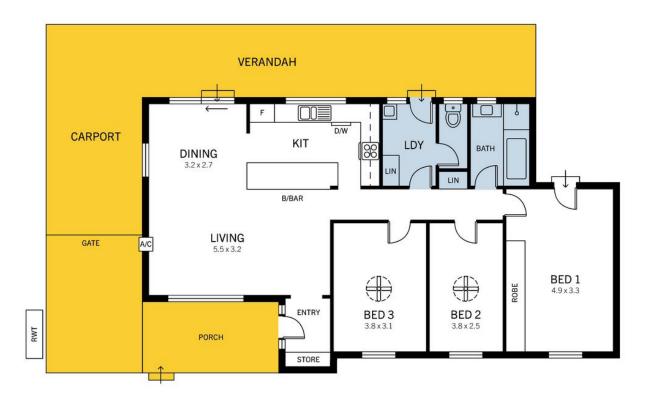

# 10 Beaminster Rd, Elizabeth Park

DISCLAIMER: Floorplan and area calculation are approximate and for illustration purposes only. Produced by **Property Portraits**  Interior 99m<sup>2</sup> Exterior 67m<sup>2</sup> 166m<sup>2</sup> TOTAL