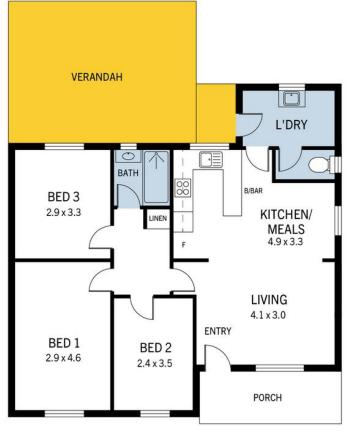

## Key Features:

- Secure front tubular fencing with an easy-to-maintain garden
- Three good-sized bedrooms
- Tidy kitchen with ample cupboard space
- Open-plan lounge and meals area
- Freshly painted throughout
- Ducted evaporative cooling for year-round comfort
- Durable aluminium windows

RLA155355

| Property ID   | 66ZAFDC |
|---------------|---------|
| Property Type | House   |
| Land Area     | 614 m²  |