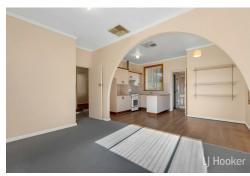

## Key Features:

- Secure front tubular fencing with an easy-to-maintain garden
- Three good-sized bedrooms
- Tidy kitchen with ample cupboard space
- Open-plan lounge and meals area
- Freshly painted throughout
- Ducted evaporative cooling for year-round comfort
- Durable aluminium windows