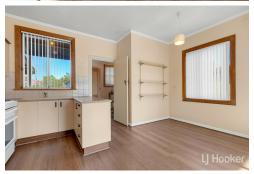

## Key Features:

- Secure front tubular fencing with an easy-to-maintain garden
- Three good-sized bedrooms
- Tidy kitchen with ample cupboard space
- Open-plan lounge and meals area
- Freshly painted throughout
- Ducted evaporative cooling for year-round comfort
- Durable aluminium windows