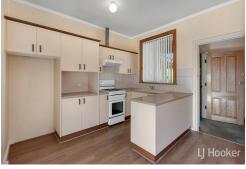

## Key Features:

- Secure front tubular fencing with an easy-to-maintain garden
- Three good-sized bedrooms
- Tidy kitchen with ample cupboard space
- Open-plan lounge and meals area
- Freshly painted throughout
- Ducted evaporative cooling for year-round comfort
- Durable aluminium windows