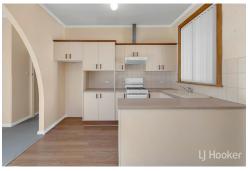

## Key Features:

- Secure front tubular fencing with an easy-to-maintain garden
- Three good-sized bedrooms
- Tidy kitchen with ample cupboard space
- Open-plan lounge and meals area
- Freshly painted throughout
- Ducted evaporative cooling for year-round comfort
- Durable aluminium windows