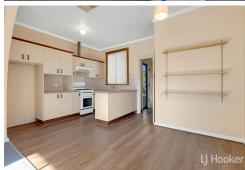

## Key Features:

- Secure front tubular fencing with an easy-to-maintain garden
- Three good-sized bedrooms
- Tidy kitchen with ample cupboard space
- Open-plan lounge and meals area
- Freshly painted throughout
- Ducted evaporative cooling for year-round comfort
- Durable aluminium windows