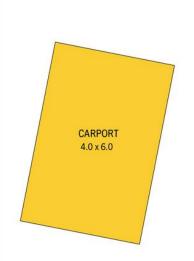

- Polished timber floors throughout the living areas, adding warmth and charm
- Reverse cycle split-system air conditioning for year-round climate control
- Neatly presented bathroom and functional laundry
- Secure carport at the front and a garage at the rear for multiple vehicle accommodation
- Prime position directly opposite a reserve —ideal for outdoor activities
- Conveniently located near local schools and shops
- Easy walking distance to Elizabeth City Centre, with retail, dining, and public transport options

48 Dauntsey Rd, Elizabeth North

Produced by **Property Portraits** 

| Interior | 82m² | 140m² | Shed | 24m² | Carport | 24m² | TOTAL |