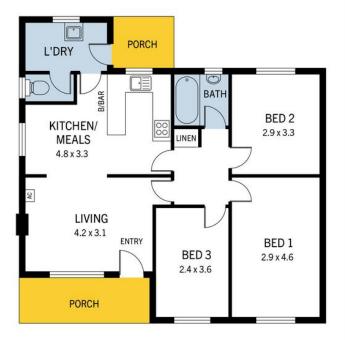

## Property Features Include:

- Three comfortable bedrooms, offering flexibility for families or tenants
- Spacious formal lounge at the front of the home
- Modernised kitchen equipped with electric cooking

- Polished timber floors throughout the living areas, adding warmth and charm
- Reverse cycle split-system air conditioning for year-round climate control
- Neatly presented bathroom and functional laundry
- Secure carport at the front and a garage at the rear for multiple vehicle accommodation
- Prime position directly opposite a reserve —ideal for outdoor activities
- Conveniently located near local schools and shops
- Easy walking distance to Elizabeth City Centre, with retail, dining, and public transport options

RLA155355

| Property ID   | 672NFDC |
|---------------|---------|
| Property Type | House   |
| House Size    | 87 m2   |
| Land Area     | 923 m2  |

48 Dauntsey Rd, Elizabeth North

Produced by **Property Portraits** 

| Interior | 82m² | 140m² | Shed | 24m² | Carport | 24m² | TOTAL |