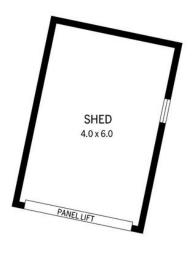

48 Dauntsey Rd, Elizabeth North

Produced by **Property Portraits** 

| Interior | 82m² | 140m² | Shed | 24m² | Carport | 24m² | TOTAL |