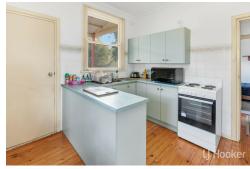

## Property Features Include:

- Three comfortable bedrooms, offering flexibility for families or tenants
- Spacious formal lounge at the front of the home
- Modernised kitchen equipped with electric cooking

- Polished timber floors throughout the living areas, adding warmth and charm
- Reverse cycle split-system air conditioning for year-round climate control
- Neatly presented bathroom and functional laundry
- Secure carport at the front and a garage at the rear for multiple vehicle accommodation
- Prime position directly opposite a reserve —ideal for outdoor activities
- Conveniently located near local schools and shops
- Easy walking distance to Elizabeth City Centre, with retail, dining, and public transport options