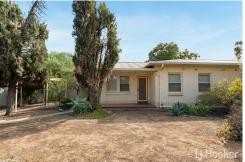

## Elizabeth North, 48 Dauntsey Road

Generous Land Size of Approximately 923m<sup>2</sup> —A Must-See Opportunity

Discover exceptional value with this well-maintained, solid brick semi-detached home, ideally situated on a substantial allotment of approximately 923 square metres. Whether you're looking to invest, nest, or explore future development potential (subject to council consent), this property offers a fantastic opportunity in a convenient and growing location.

## Property Features Include:

- Three comfortable bedrooms, offering flexibility for families or tenants
- Spacious formal lounge at the front of the home
- Modernised kitchen equipped with electric cooking

- Polished timber floors throughout the living areas, adding warmth and charm
- Reverse cycle split-system air conditioning for year-round climate control
- Neatly presented bathroom and functional laundry
- Secure carport at the front and a garage at the rear for multiple vehicle accommodation
- Prime position directly opposite a reserve —ideal for outdoor activities
- Conveniently located near local schools and shops
- Easy walking distance to Elizabeth City Centre, with retail, dining, and public transport options