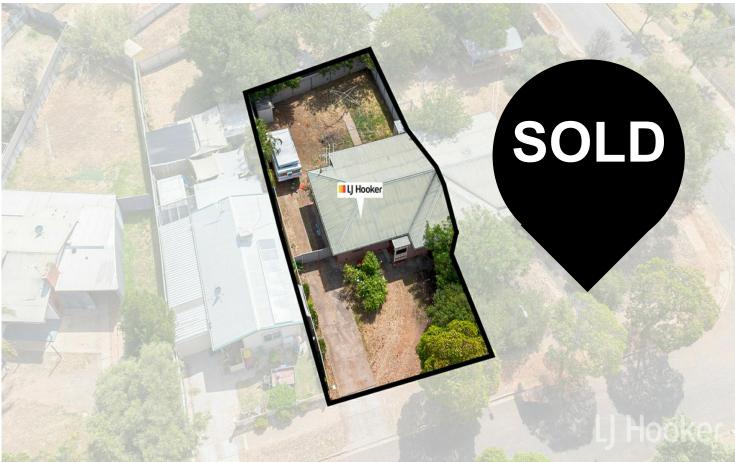

## Elizabeth North, 3 Chilwell Street Spacious Semi-Detached Home in Elizabeth North

Andrew Rose of LJ Hooker is thrilled to present this unique semi-detached home in the heart of Elizabeth North, set on a generous 472 square metre (approx.) allotment.

- Updated, spacious kitchen
- Generous backyard for outdoor activities

Specifications : CT / 5383/424 Council / Playford Built / 1971 Land / 472m<sup>2</sup> (approx.) Frontage / 14.65m (approx.) Easements / Subject to Party wall right(s) over the land marked BE Together with party wall right(s) over the land marked BD Estimated rental assessment \$420 - \$440 per week

This home is currently tenanted at \$400 per week until March 2025

This property presents an exceptional opportunity for investors or anyone seeking a comfortable and well-located home. Don't miss out —call Andrew today!