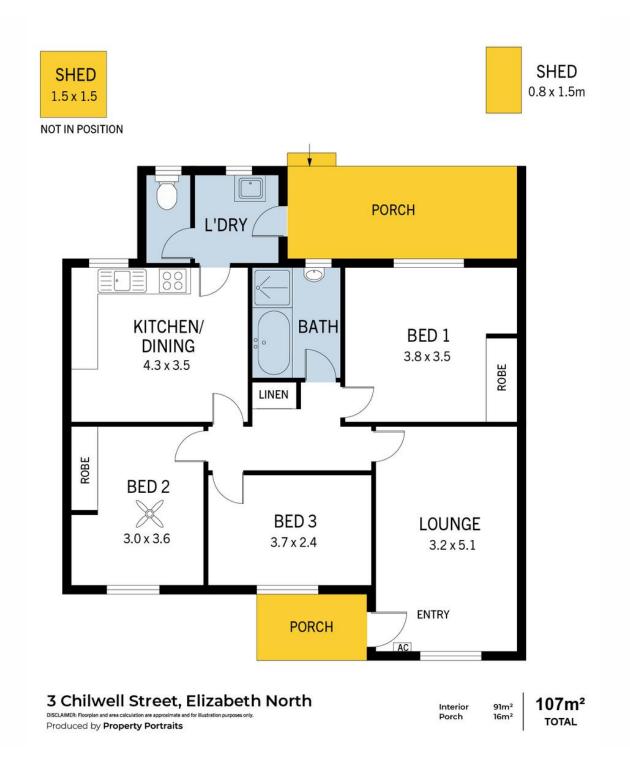

This home is perfect for families and investors alike, offering convenient access to schools, public transport, and local shopping centres, ensuring a lifestyle of ease and connectivity.

Inside, a distinctive floor plan provides a rare sense of space and functionality. The home features three spacious bedrooms, an expansive kitchen and dining area ideal for both daily meals and hosting, and a cozy lounge perfect for unwinding. The property also includes a well-appointed bathroom and a practical laundry that opens to the back porch.

- Updated, spacious kitchen
- Generous backyard for outdoor activities

Specifications : CT / 5383/424 Council / Playford Built / 1971 Land / 472m<sup>2</sup> (approx.) Frontage / 14.65m (approx.) Easements / Subject to Party wall right(s) over the land marked BE Together with party wall right(s) over the land marked BD Estimated rental assessment \$420 - \$440 per week