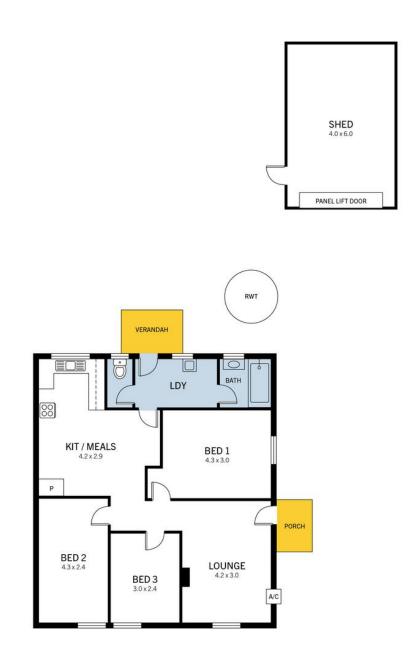

**20 Twyford St, Elizabeth Grove** DISCLAIMER: Floorplan and area calculation are approximate and for illustration purposes only. Produced by **Property Portraits** 

Interior 84m<sup>2</sup> Exterior 7m<sup>2</sup> Shed 24m<sup>2</sup> 115m<sup>2</sup> TOTAL