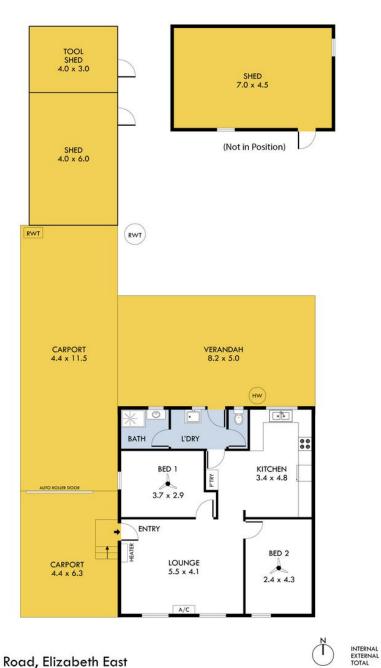

Outdoors, this property continues to impress. A single carport with roller door provides

For Sale **Best Offers** 

View

Sat 24th May @ 11:15AM - 11:35AM

Contact **Andrew Rose** 

0421 988 597 andrew.rose@ljhces.com.au

**Bradley Clarke** 

0422 070 240

brad.clarke@ljhces.com.au

LJ Hooker Craigmore | Elizabeth | Salisbury (08) 8255 9555

secure entry, with ample off-street parking for up to five vehicles. There's also a rear external games room, which offers great potential with a little TLC. A charming verandah overlooks more beautifully maintained gardens, creating a peaceful setting for outdoor enjoyment. Drive-through access leads to a rear shed —perfect for storing tools, vehicles, or your weekend toys.

### Key features this home offers:

- Updates Throughout
- Solar System
- Heating and cooling
- External Games Room (Needs Maintenance)
- Room to Park 5 cars
- Roller Shutters
- 596 sqm (approx.)

## **More About this Property**

| Property ID   | 6765FDC |  |
|---------------|---------|--|
| Property Type | House   |  |
| House Size    | 83 m2   |  |
| Land Area     | 595 m2  |  |

Andrew Rose 0421 988 597

40 Halsey Road, Elizabeth East

Please Note: Every care has been taken to verify the correctness of the areas and details used in this leaflet. No warronty or representation is given or mode as to the correctness of the information supplied and neither the oveners, illustrator nor the Agent accept responsibility for errors or enisistans. The sketch legarding state illustration purposes only and intending purchasers should satisfy themselves independently response (payd and location of the property. Please taket, with local council that of structures are approved by council.