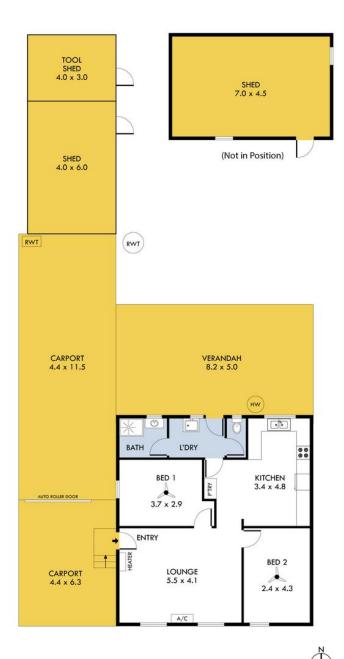

Outdoors, this property continues to impress. A single carport with roller door provides

2----

For Sale

UNDER CONTRACT BY ANDREW ROSE

View

ljhooker.com.au/6765FDC

Contact Andrew Rose

0421 988 597 andrew.rose@ljhces.com.au

secure entry, with ample off-street parking for up to five vehicles. There's also a rear external games room, which offers great potential with a little TLC. A charming verandah overlooks more beautifully maintained gardens, creating a peaceful setting for outdoor enjoyment. Drive-through access leads to a rear shed —perfect for storing tools, vehicles, or your weekend toys.

## Key features this home offers:

- Updates Throughout
- Solar System
- Heating and cooling
- External Games Room (Needs Maintenance)
- Room to Park 5 cars
- Roller Shutters
- 596 sqm (approx.)

# **More About this Property**

| Property ID   | 6765FDC |   |
|---------------|---------|---|
| Property Type | House   | _ |
| House Size    | 83 m2   | _ |
| Land Area     | 595 m2  |   |

40 Halsey Road, Elizabeth East

Please Note: Every care has been taken to verify the correctness of the areas and details used in this leafler. No warrowny or representation is given or mode as to the correctness of the information supplied and neither the oventral, illustration nor the Agent accept responsibility for errors or enisistens. The sketch for illustration purposes only and intending purchasers should satisfy themselves independently regarding sizes, Loyard and facilities of the property. Please check with facel council that of structures are approved by council.