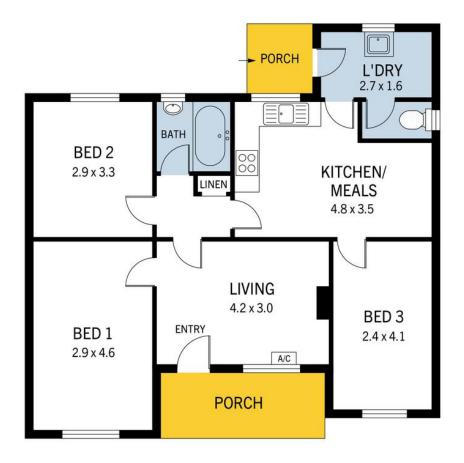

The well-maintained front yard welcomes you into the cozy lounge, an ideal spot to create a comfortable family retreat. The home features three good-sized bedrooms, all conveniently positioned near the central bathroom. The spacious kitchen and dining area offer plenty of cupboard space, perfect for everyday living.

5 Wilkins Road, Elizabeth Downs

DISCLAIMER: Floorplan and area calculation are approximate and for illustration purposes on Produced by **Property Portraits**  Exterior Shed 74m<sup>2</sup> 10m<sup>2</sup> 05m<sup>2</sup>

89m<sup>2</sup> TOTAL