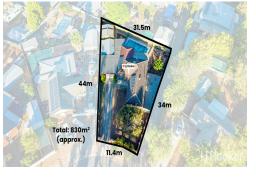

## Elizabeth Downs, 46 Peacock Road

Stylish & Spacious 3-Bedroom Home — Perfect for Families or Investors

Set on a generous 800+ sqm (approx.) block, this beautifully presented home is an excellent opportunity for owner-occupiers and investors alike. With ample space for a growing family and a range of desirable features, this is a must-see property!