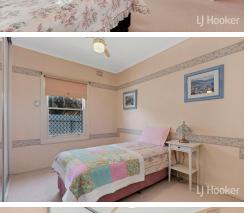

Boasting an abundance of features including:

- Spacious Formal Lounge: Enjoy the elegance of quality flooring in the large lounge area.
- Modern Kitchen & Dining: A generous tiled space with plenty of cupboard storage.
- The master bedroom features built-in furniture, a roller shutter, and a ceiling fan.
- Bedrooms 2 & 3 come with built-in robes for added convenience.
- Stylish Bathroom: Beautifully updated with floor-to-ceiling tiling.
- Versatile Family/Sunroom: Overlooks the rear garden and veranda, providing a relaxing retreat.
- Functional Laundry: Equipped with built-in cupboards for easy organization.