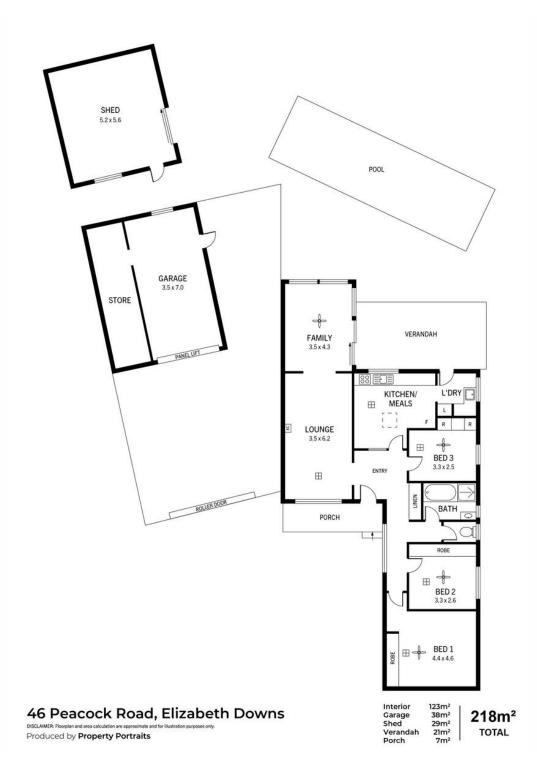

## Elizabeth Downs, 46 Peacock Road

Stylish & Spacious 3-Bedroom Home — Perfect for Families or Investors

Set on a generous 800+ sqm (approx.) block, this beautifully presented home is an excellent opportunity for owner-occupiers and investors alike. With ample space for a growing family and a range of desirable features, this is a must-see property!

Boasting an abundance of features including:

- Spacious Formal Lounge: Enjoy the elegance of quality flooring in the large lounge area.
- Modern Kitchen & Dining: A generous tiled space with plenty of cupboard storage.
- The master bedroom features built-in furniture, a roller shutter, and a ceiling fan.
- Bedrooms 2 & 3 come with built-in robes for added convenience.
- Stylish Bathroom: Beautifully updated with floor-to-ceiling tiling.
- Versatile Family/Sunroom: Overlooks the rear garden and veranda, providing a relaxing retreat.
- Functional Laundry: Equipped with built-in cupboards for easy organization.

- Year-Round Comfort: Ducted evaporative air-conditioning and an additional wall unit for climate control.

- Enhanced Security: Security screens on windows for peace of mind.

Outdoor Highlights:

- Two Large Sheds: One includes an office/darkroom-ideal for hobbyists or a home workshop.

- Ample Parking: A spacious carport with an automatic roller door, plus a long driveway for extra parking.

- Rear verandah overlooking an in-ground pool, complete with new fencing, pump, and filtration system.