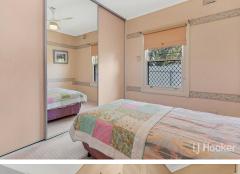

Boasting an abundance of features including:

- Spacious Formal Lounge: Enjoy the elegance of quality flooring in the large lounge area.
- Modern Kitchen & Dining: A generous tiled space with plenty of cupboard storage.
- The master bedroom features built-in furniture, a roller shutter, and a ceiling fan.
- Bedrooms 2 & 3 come with built-in robes for added convenience.
- Stylish Bathroom: Beautifully updated with floor-to-ceiling tiling.
- Versatile Family/Sunroom: Overlooks the rear garden and veranda, providing a relaxing retreat.
- Functional Laundry: Equipped with built-in cupboards for easy organization.