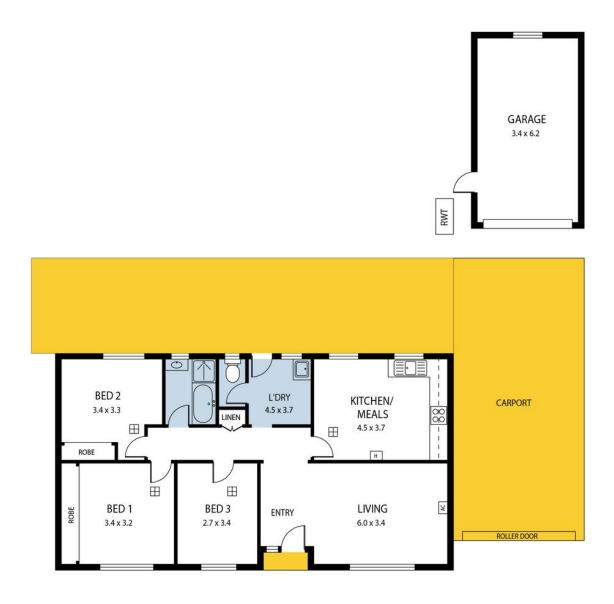

## 41 Stratton Road, Elizabeth Downs

DISCLAIMER: Floorplan and area calculation are approximate and f Produced by **Property Portraits**  Interior89m²Exterior87m²Garage21m²

197m<sup>2</sup> TOTAL

LJ Hooker Craigmore | Elizabeth | Salisbury (08) 8255 9555