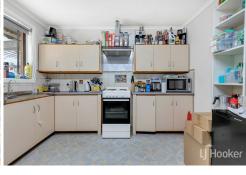

Nestled on a generous 697sqm (approx) block free of easements, this property holds promising prospects for the future. Upon entry, you're greeted by a bright lounge area, leading seamlessly into the modest yet functional kitchen/meals space, boasting ample storage options.