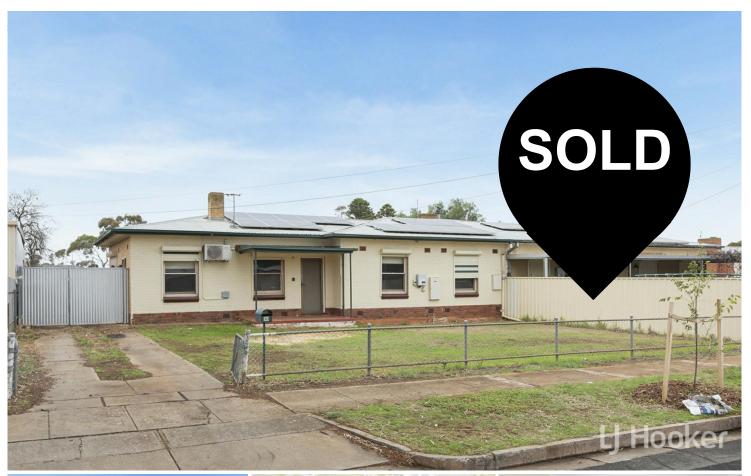

## Elizabeth Downs, 30 Stone Road

Spacious Semi-Detached Home in Elizabeth Downs

Auction Location: On Site

Andrew Rose of LJ Hooker presents this rare-to-find large semi-detached home, situated on a generous 669 square metre (approx) allotment on Stone Road, Elizabeth Downs.

Conveniently located near schools, bus and train transport, and local shopping centres, this home offers an ideal setting for families and investors alike.

Inside, the home features four spacious bedrooms, providing ample space for family living. The large kitchen and dining room are perfect for meals and gatherings, while the cozy lounge offers a comfortable place to relax. The property also includes a well-appointed bathroom, a separate W.C., and a practical laundry, ensuring all your household needs are met.

For Sale

UNDER CONTRACT BY ANDREW ROSE

View

ljhooker.com.au/65TWFDC

Contact Andrew Rose 0421 988 597

andrew.rose@ljhces.com.au

LJ Hooker Craigmore | Elizabeth | Salisbury (08) 8255 9555 Standout Features

- -Large Solar System
- -Heating and Cooling
- -Large 669 sqm Allotment (approx.)
- -Spacious Updated Kitchen