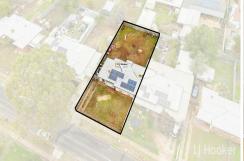

Specifications:

CT / 5608/712

Council / Playford

Built / 1960

Land / 669m<sup>2</sup> (approx.)

Frontage / 16.83m (approx.)

Easements / See CT

Estimated rental assessment / \$430-\$450

# 30 Stone Rd, Elizabeth Downs

DISCLAIMER: Floorplan and area calculation are approximate and for illustration purposes only. Produced by **Property Portraits** 

Interior 87m² Exterior 164m² Garage 45m²