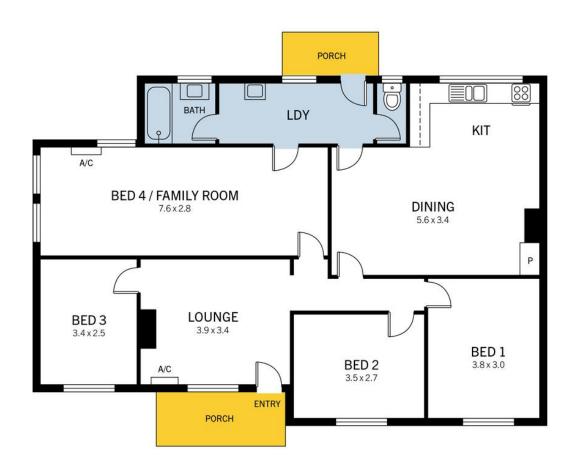

# 30 Stone Rd, Elizabeth Downs

DISCLAIMER: Floorplan and area calculation are approximate and for illustration purposes only. Produced by **Property Portraits** 

Interior 87m² Exterior 164m² Garage 45m²