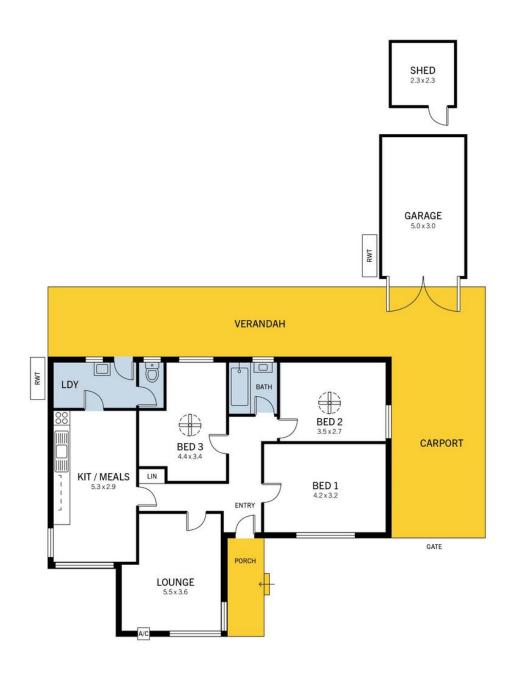

Upon entering the home, the discerning eye is met with a generously sized master bedroom, thoughtfully designed to cater to all necessities and comes complete with a wardrobe. Progressing through the hallway, two additional bedrooms are strategically positioned in proximity to the well-appointed bathroom, leading into a spacious lounge area.

Transitioning into the living space, designed for optimal family engagement, one will find a separate dining room for family meals. Adjacent to this is the spacious

3 🕮 1 🖨 1 🖨

For Sale \$370,000 - \$390,000

Extra Features We Love :

- Ceiling fans throughout
- Heating and cooling unit
- Prime location
- Shed
- L shaped verandah all the way around the home

Venturing outside to the rear of the property, you are welcomed by a private sanctuary, featuring a splendid outdoor area adorned with an expansive back verandah-a versatile blank canvas awaiting your customization for family gatherings or Sunday barbecues.

| 12 Mckinlay St, Elizabeth Downs<br>DISCLAIMER: Reorptan and area calculation are approximate and for illustration purposes only.<br>Produced by Property Portraits | Interior<br>Exterior<br>Garage/Shed | 90m²<br>65m²<br>20m² | <b>175m</b> <sup>2</sup><br>TOTAL |
|--------------------------------------------------------------------------------------------------------------------------------------------------------------------|-------------------------------------|----------------------|-----------------------------------|
|--------------------------------------------------------------------------------------------------------------------------------------------------------------------|-------------------------------------|----------------------|-----------------------------------|