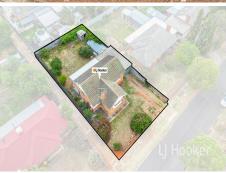

| 12 Mckinlay St, Elizabeth Downs<br>DISCLAIMER: Reorptan and area calculation are approximate and for illustration purposes only.<br>Produced by Property Portraits | Interior<br>Exterior<br>Garage/Shed | 90m²<br>65m²<br>20m² | <b>175m</b> <sup>2</sup><br>TOTAL |
|--------------------------------------------------------------------------------------------------------------------------------------------------------------------|-------------------------------------|----------------------|-----------------------------------|
|--------------------------------------------------------------------------------------------------------------------------------------------------------------------|-------------------------------------|----------------------|-----------------------------------|