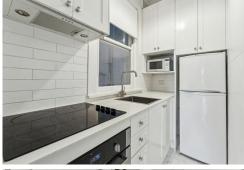

The generous living and dining area flows effortlessly, with large windows that frame views of the surrounding rooftops and city skyline. The separate kitchen is modern and efficient, featuring crisp white cabinetry, sleek benchtops, and quality appliances, including an electric cooktop and built-in oven. A well-proportioned bedroom enjoys soft natural light and built-in storage, while the modern bathroom continues the home's clean and classic appeal.