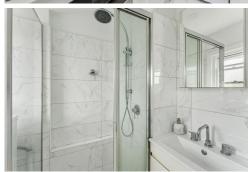

The generous living and dining area flows effortlessly, with large windows that frame views of the surrounding rooftops and city skyline. The separate kitchen is modern and efficient, featuring crisp white cabinetry, sleek benchtops, and quality appliances, including an electric cooktop and built-in oven. A well-proportioned bedroom enjoys soft natural light and built-in storage, while the modern bathroom continues the home's clean and classic appeal.