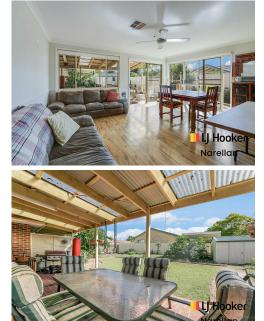

The outdoors is as equally impressive with a double lock up garage, garden shed, large outdoor covered patio area and spacious rear yard perfect for the entertainer!

Situated on a large parcel of land, approx. 920m2 this property is only a short distance away from local schools and shops.