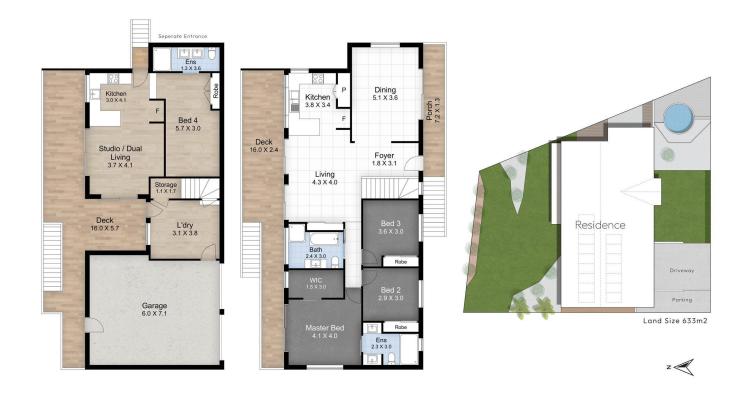

### Elanora, 15 Jarrahdale Drive SOLD BY JO ELWIN & JO LYNCH

Welcome to 'Our Cactus Abode', a beautifully renovated family home with modern coastal themes and a touch of Palm Springs!

The upper level offers three spacious bedrooms, and two exquisite bathrooms. Your open plan kitchen, living and dining features raked ceilings and pendant lighting. This is a home that is made for entertaining in an immaculate setting!

Your sleek & stylish kitchen features stone benchtops and connects to your covered sunset deck. Take in water views of the lake and hinterland beyond, the perfect place to unwind at the end of the day.

Downstairs offers your 4th bedroom within a self contained studio. Ideal for guests, generational families and older kids who are yet to leave the nest! The studio comes complete with its own fully equipped kitchen, living space, bathroom. private balcony and

## LJ Hooker Southern Gold Coast (07) 5534 4033

separate external entry.

The pool area is picture perfect with an in-ground mineral swimming pool. Summer days and nights will be spent in this outdoor space with friends and family. And this large fully fenced block still gives heaps of space for the kids and pets to play safely at home.

This is a secure home with a double garage and additional off-street spaces for 2 extra vehicles plus boat / jet ski or trailer.

#### Main home:

- Open plan kitchen with stone bench tops, electric oven and cooktop, dishwasher and serving window to the outdoor entertainment area
- Master bedroom with newly renovated ensuite offering his and hers vanity, WIR and ceiling

#### fans

- Bedrooms 2 and 3 with ceiling fans and built-in wardrobes
- Main bathroom freshly renovated with modern niche arches, large bathtub and the luxury of showering with a view
- Freshly painted throughout and wool carpets in the bedrooms
- Split system air-conditioning in the living area

#### Studio / Potential Dual Living:

- Large open plan living space, complete with fully equipped kitchen
- Bi-fold windows connect kitchen to outdoor area
- Generous studio bedroom with privacy wall
- Newly renovated spacious bathroom
- Private undercover deck with views
- Separate external entry
- Split-system air-conditioning
- Low-maintenance mineral swimming pool
- Solar electricity
- Double garage with internal access
- Separate laundry
- Fully fenced yard

### More About this Property

| Property ID   | 1STPF47                                                                                                                               |
|---------------|---------------------------------------------------------------------------------------------------------------------------------------|
| Property Type | House                                                                                                                                 |
| House Size    | 315 m²                                                                                                                                |
| Land Area     | 633 m <sup>2</sup>                                                                                                                    |
| Including     | Air Conditioning<br>Pool<br>Balcony<br>Deck<br>Dishwasher<br>Outdoor Entertaining<br>Built-in-Robes<br>Secure Parking<br>Solar Panels |

LJ Hooker

15 Jarrahdale Drive, Elanora

Internal - 224m2 | Covered External - 91m2 | Total - 315m2

proving te interested parties should do their own due dilligence. The company takes no responsibilities for incourrate measurments or errors