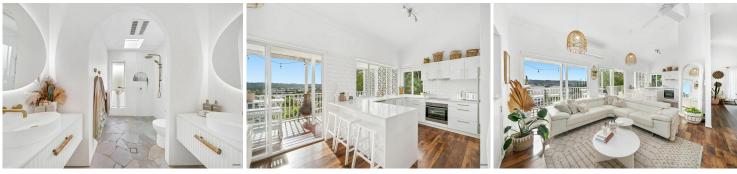

Your sleek & stylish kitchen features stone benchtops and connects to your covered sunset deck. Take in water views of the lake and hinterland beyond, the perfect place to unwind at the end of the day.

#### Main home:

- Open plan kitchen with stone bench tops, electric oven and cooktop, dishwasher and serving window to the outdoor entertainment area
- Master bedroom with newly renovated ensuite offering his and hers vanity, WIR and ceiling

#### fans

- Bedrooms 2 and 3 with ceiling fans and built-in wardrobes
- Main bathroom freshly renovated with modern niche arches, large bathtub and the luxury of showering with a view
- Freshly painted throughout and wool carpets in the bedrooms
- Split system air-conditioning in the living area