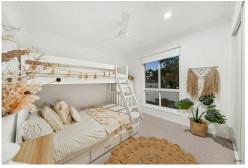

#### fans

- Bedrooms 2 and 3 with ceiling fans and built-in wardrobes
- Main bathroom freshly renovated with modern niche arches, large bathtub and the luxury of showering with a view
- Freshly painted throughout and wool carpets in the bedrooms
- Split system air-conditioning in the living area