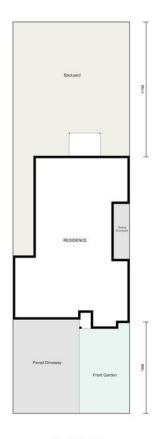

## Eglinton, 40 Kingfisher Road

**UNDER OFFER** 

WHY BUILD?

Situated in Eglintons newset beachside estate Elavale, this exciting development by PEET is sure of future growth and outstanding livability.

Construction finished in 2024, the home offers an easy, simple floorplan ideal for a young family, with close knit bedrooms to the front & an inviting, open-plan living/dining area at the rear of the home. The backyard is enormous for the block size (over 11m deep) & yours to get creative with, build your dream backyard!

## LJ Hooker Joondalup (08) 9300 2100

4/25 Delage Street, JOONDALUP WA 6027 joondalup.ljhooker.com.au | admin.joondalup@ljhooker.com.au

**FLOORPLAN SITEPLAN** 

LJ Hooker 40 Kingfisher Road, Eglinton