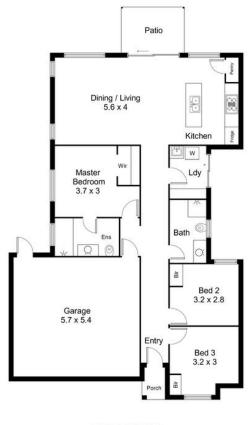

## Eglinton, 40 Kingfisher Road

**UNDER OFFER** 

WHY BUILD?

Situated in Eglintons newset beachside estate Elavale, this exciting development by PEET is sure of future growth and outstanding livability.

Construction finished in 2024, the home offers an easy, simple floorplan ideal for a young family, with close knit bedrooms to the front & an inviting, open-plan living/dining area at the rear of the home. The backyard is enormous for the block size (over 11m deep) & yours to get creative with, build your dream backyard!

## LJ Hooker Joondalup (08) 9300 2100

4/25 Delage Street, JOONDALUP WA 6027 joondalup.ljhooker.com.au | admin.joondalup@ljhooker.com.au

**FLOORPLAN SITEPLAN** 

LJ Hooker 40 Kingfisher Road, Eglinton