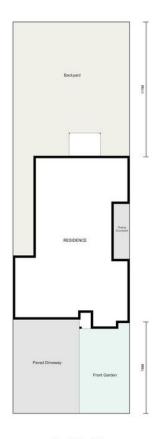

Construction finished in 2024, the home offers an easy, simple floorplan ideal for a young family, with close knit bedrooms to the front & an inviting, open-plan living/dining area at the rear of the home. The backyard is enormous for the block size (over 11m deep) & yours to get creative with, build your dream backyard!

## LJ Hooker Joondalup (08) 9300 2100

4/25 Delage Street, JOONDALUP WA 6027 joondalup.ljhooker.com.au | admin.joondalup@ljhooker.com.au

**FLOORPLAN SITEPLAN** 

LJ Hooker 40 Kingfisher Road, Eglinton