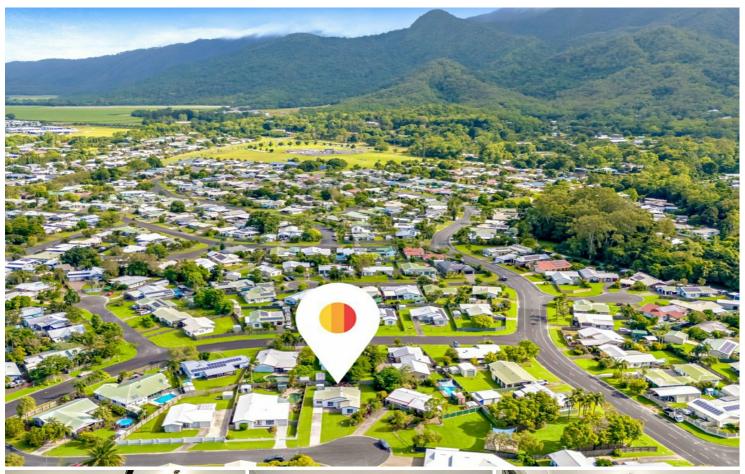

# **Edmonton, 7 Donovan Close**

Freshly Updated. Single Level. 787sqm. - Move in Ready!

Positioned at the end of the cul-de-sac on a level 787sqm of land, this is the first time this property has been offered in 27 years. Ready for you to move yourself or tenants into.

### Features include:

- Single level with 13 block high internal walls and freshly updated interiors throughout, this solid residence is ideal for the first homeowner, empty-nester or investor.
- Spacious open plan living and dining area that extends to the private rear undercover
- Well-appointed kitchen with ample bench space and storage options.
- Four good size bedrooms master bedroom is complete with built-in-robe and access to the two-way bathroom.
- Security screens throughout.
- Air-conditioning.
- Private fenced rear yard with side access and plenty of lawn area for children and pets to