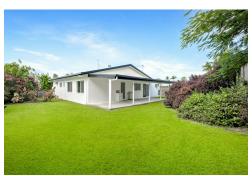

# **Edmonton, 7 Donovan Close**

Freshly Updated. Single Level. 787sqm. - Move in Ready!

Positioned at the end of the cul-de-sac on a level 787sqm of land, this is the first time this property has been offered in 27 years. Ready for you to move yourself or tenants into.

### Features include:

- Single level with 13 block high internal walls and freshly updated interiors throughout, this solid residence is ideal for the first homeowner, empty-nester or investor.
- Spacious open plan living and dining area that extends to the private rear undercover
- Well-appointed kitchen with ample bench space and storage options.
- Four good size bedrooms master bedroom is complete with built-in-robe and access to the two-way bathroom.
- Security screens throughout.
- Air-conditioning.
- Private fenced rear yard with side access and plenty of lawn area for children and pets to