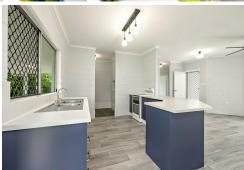

### Features include:

- Single level with 13 block high internal walls and freshly updated interiors throughout, this solid residence is ideal for the first homeowner, empty-nester or investor.
- Spacious open plan living and dining area that extends to the private rear undercover
- Well-appointed kitchen with ample bench space and storage options.
- Four good size bedrooms master bedroom is complete with built-in-robe and access to the two-way bathroom.
- Security screens throughout.
- Air-conditioning.
- Private fenced rear yard with side access and plenty of lawn area for children and pets to