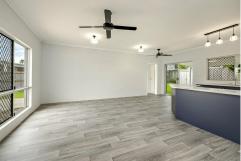

### Features include:

- Single level with 13 block high internal walls and freshly updated interiors throughout, this solid residence is ideal for the first homeowner, empty-nester or investor.
- Spacious open plan living and dining area that extends to the private rear undercover
- Well-appointed kitchen with ample bench space and storage options.
- Four good size bedrooms master bedroom is complete with built-in-robe and access to the two-way bathroom.
- Security screens throughout.
- Air-conditioning.
- Private fenced rear yard with side access and plenty of lawn area for children and pets to