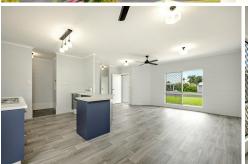

### Features include:

- Single level with 13 block high internal walls and freshly updated interiors throughout, this solid residence is ideal for the first homeowner, empty-nester or investor.
- Spacious open plan living and dining area that extends to the private rear undercover
- Well-appointed kitchen with ample bench space and storage options.
- Four good size bedrooms master bedroom is complete with built-in-robe and access to the two-way bathroom.
- Security screens throughout.
- Air-conditioning.
- Private fenced rear yard with side access and plenty of lawn area for children and pets to