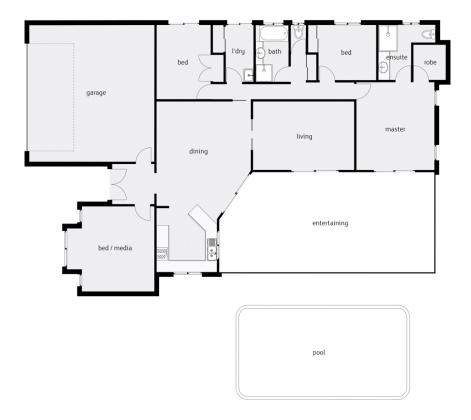

At the heart of the home, the well-appointed kitchen overlooks spacious living and dining areas, seamlessly flowing to a large tiled entertaining patio. This outdoor space, complete with a sparkling in-ground pool, is ideal for hosting guests or enjoying laid-back weekends all year round.

The residence features four well-proportioned bedrooms, including a spacious master bedroom with en-suite, walk-in wardrobe, and direct access to the outdoor entertaining area. The fourth bedroom offers great versatility and can easily be used as a media room or home office.

1 焦

For Sale Please Call

View ljhooker.com.au/3X4WFMB

Contact

Kayla Pennefather 0429 364 945 kaylap@ljheh.com.au

LJ Hooker Cairns Edge Hill (07) 4053 9999

Additional features include:

- Split-system air conditioning throughout
- Solar power system
- Double remote garage with internal access to the home.
- Spacious internal laundry with ample storage options
- Convenient location just minutes from Coles Edmonton, Piccones IGA, local schools, and public transport

## LJ Hooker Cairns Edge Hill (07) 4053 9999

81 - 83 Woodward Street, EDGE HILL QLD 4870 cairnsedgehill.ljhooker.com.au | cairnsedgehill@ljheh.com.au

Whilst LJ Hooker Edge Hill has made every effort to ensure the accuracy of the floorplan contained here, measurements are approximate and no responsibility is taken for any error, omission or mis-statement. This plan is for illustration purposes only.