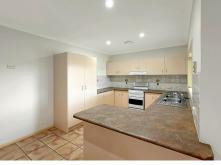

The well-appointed kitchen features a dishwasher and a sliding servery window that opens directly onto the covered outdoor patio-perfect for casual alfresco dining or entertaining friends and family.

For Sale Low to Mid \$600,000