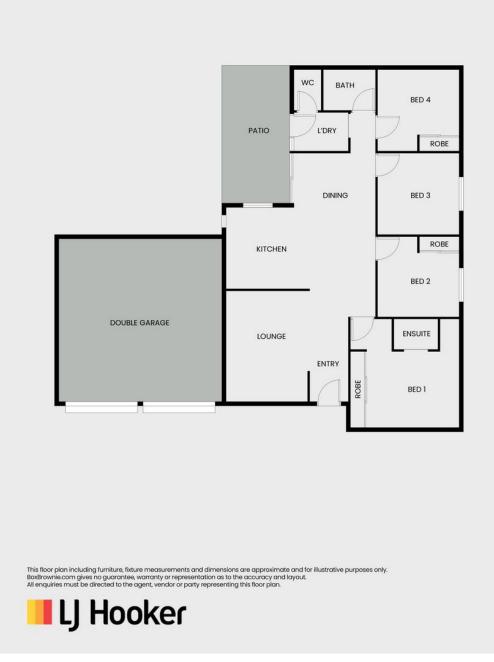

## **Edmonton, 12 Cattleya Close** Spacious Family Home with Dual Living Areas on an Expansive Corner Block

Set on a generous 800m<sup>2</sup> corner block and surrounded by high fencing for enhanced privacy, this immaculately presented family home delivers the perfect blend of space, comfort, and practicality.

Designed for versatile family living with separate living areas, including a formal lounge and dining space-ideal for entertaining or creating dedicated zones for relaxation. Stay comfortable year-round with air conditioning throughout, powered efficiently by a 6.7kVa solar system.

The well-appointed kitchen features a dishwasher and a sliding servery window that opens directly onto the covered outdoor patio-perfect for casual alfresco dining or entertaining friends and family.

For Sale Low to Mid \$600,000

View By Appointment

Contact Nikki Cunningham 0403 467 816 nikki@ljhatherton.com

LJ Hooker Atherton (07) 4091 3144

**Disclaimer:** All information contained therein is gathered from relevant third parties sources. We cannot guarantee or give any warranty about the information provided. Interested parties must rely solely on their own enquiries. With four spacious bedrooms, all carpeted for comfort, three featuring built-in mirrored robes-there's plenty of room for the whole family. The master bedroom includes a private ensuite, while a second bathroom and separate toilet located off the laundry add to everyday convenience.

Additional features include:

\*Security screens on all windows and doors for peace of mind

- \*Double remote garage with internal access to the backyard
- \*Garden shed for extra storage

\*Prime corner block location close to public transport (Sunbus services) and essential amenities