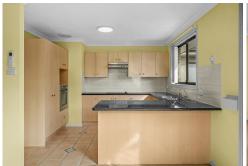

Set in a quiet, well-maintained complex, the home offers a generous open plan lounge and dining space, kept comfortable year-round with a split system air conditioner. The light-filled kitchen is both functional and spacious, featuring ample bench and cupboard storage and flowing seamlessly to the dining area and out to the private courtyard —ideal for relaxed outdoor entertaining.