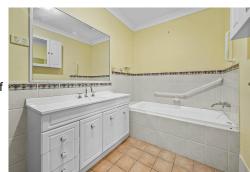

All three bedrooms are impressively sized, each fitted with built-in robes and ceiling fans, while the central bathroom includes a separate shower and bath, plus a separate toilet for everyday convenience.