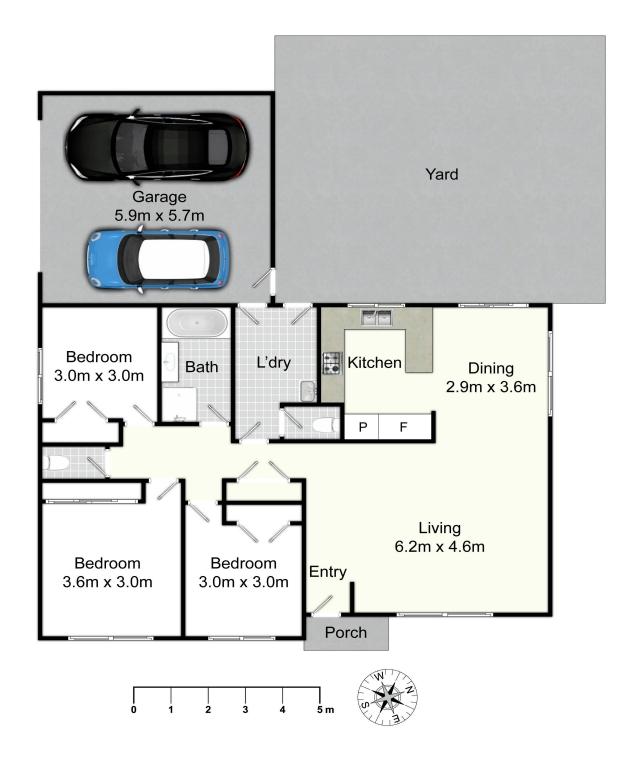

All three bedrooms are impressively sized, each fitted with built-in robes and ceiling fans, while the central bathroom includes a separate shower and bath, plus a separate toilet for everyday convenience.

For Sale \$599,000 - \$629,000

View
By Appointment

Contact

Kane Bradley 0423 525 335 kbradley.maitland@ljhooker.com.au

LJ Hooker Maitland (02) 4933 5511

Adding to the appeal is the double garage with automatic door and internal access —a rare and welcome feature that adds both security and practicality.

## 1/27-29 Minmi Rd, Edgeworth

All information contained herein is gathered from sources we deem reliable. However, we cannot guarantee its accuracy and act as a messenger only in passing on the details. Interested parties should rely on their own inquiries and the contract for sale. The floor plans are artist's impressions only. The site plan is not to scale.