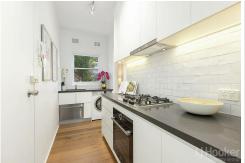

- Scrambled off-street parking, lift access, and a custom study nook
- Freshly painted with custom plantation shutters, oak floors, and double-glazed windows
- Caesarstone kitchen equipped with quality gas appliances and Blum drawer runners
- Two bedrooms with built-in wardrobes, both offering beautiful views
- Internal laundry and communal bike rack/storage available downstairs
- An excellent choice for downsizers, investors, first-time buyers, and professional couples