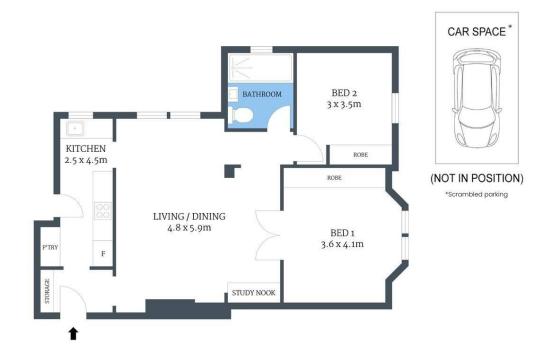

# 15/458 EDGECLIFF ROAD, EDGECLIFF

Scale shown in meters. All dimensions herein are approximate and gathered from sources believed to be reliable. Whilst every effort is made for the accuracy of our floor plans, interested parties should rely on their own enquiries.

Approx Internal 77sqm

LJ Hooker Double Bay (02) 9185 2816