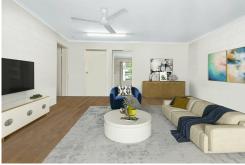

#### Key Features:

- · 2 spacious bedrooms with built-in wardrobes and air-conditioning for year-round comfort
- · Functional kitchen with ample cupboard space and electric cooking facilities
- · Internal bathroom/laundry combo practical and efficient
- · Private balcony perfect for relaxing or enjoying the breeze
- · Fully air-conditioned throughout to keep you cool
- · Single car parking space for your convenience
- · Security screens for peace of mind
- Complex amenities: Enjoy the sparkling pool and tropical landscaped grounds