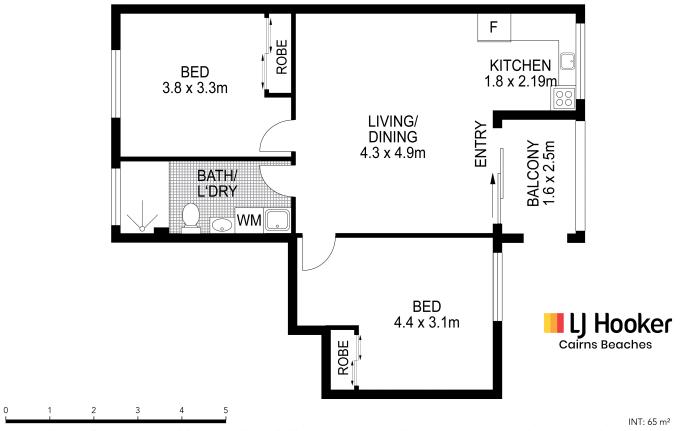

#### Key Features:

- · 2 spacious bedrooms with built-in wardrobes and air-conditioning for year-round comfort
- · Functional kitchen with ample cupboard space and electric cooking facilities
- · Internal bathroom/laundry combo practical and efficient
- · Private balcony perfect for relaxing or enjoying the breeze
- · Fully air-conditioned throughout to keep you cool
- · Single car parking space for your convenience
- · Security screens for peace of mind
- Complex amenities: Enjoy the sparkling pool and tropical landscaped grounds

## LJ Hooker Cairns Beaches (07) 4059 0594

Shop 10/471 Varley Street, YORKEYS KNOB QLD 4878 cairnsbeaches.ljhooker.com.au | sales.cairnsbeaches@ljhooker.com.au

Scale in metres. Indicative only. Dimensions are approximate. All information contained herein is gathered from sources we believe to be reliable. However, we cannot guarantee its accuracy and interested persons should rely on their own enquiries