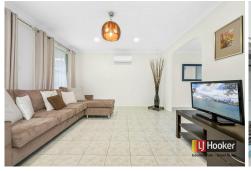

Kitchen: Equipped with appliances and plenty of storage for all your culinary needs.

Outdoor Entertaining Area: A private and inviting space for alfresco dining and relaxation in your own backyard sitting on approximately 600.8 m2 of land.