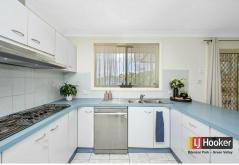

Kitchen: Equipped with appliances and plenty of storage for all your culinary needs.

Outdoor Entertaining Area: A private and inviting space for alfresco dining and relaxation in your own backyard sitting on approximately 600.8 m2 of land.