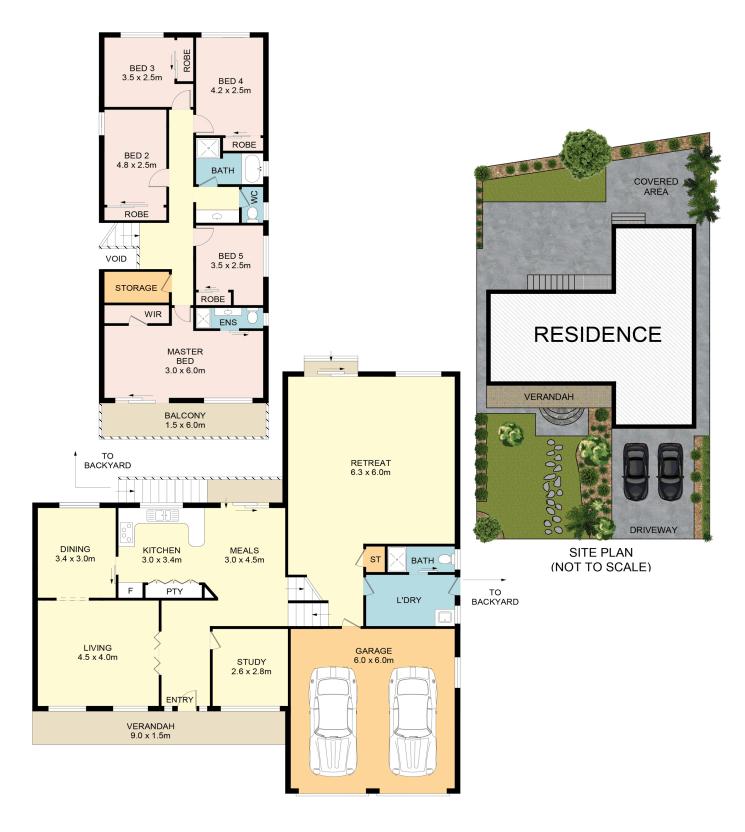

5 Spacious Bedrooms: Generously sized rooms with built-in wardrobes, including master suite with an en-suite bathroom.

3 Bathrooms: including the master en-suite, ensuring convenience for all family members. Double Garage: Secure parking with ample space for two vehicles and additional storage options.

Kitchen: Equipped with appliances and plenty of storage for all your culinary needs.

Outdoor Entertaining Area: A private and inviting space for alfresco dining and relaxation in your own backyard sitting on approximately 600.8 m2 of land.

# 7 Rothbury Street, Edensor Park

DISCLAIMER: No liability for the accuracy of details contained within our floor plans. All plans are drawn and also checked to the best of our ability, however information contained in our floor plans such as area calculations are approximate, and have not been surveyed or drawn to scale. Our floor plans are for representational purposes only and should be used as such. Do not attempt to refer to our floor plans for structural or detailed information.