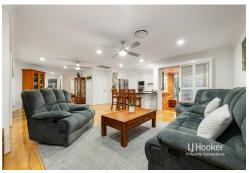

Upon entering the home, the modern interiors and formal living room offer a seamless retreat for a contemporary family lifestyle. With impressive, polished timber floors and plantation shutters throughout offering effortless family living, the centre of the home is the modern kitchen & family rooms that extend to an entertaining deck, allowing for private alfresco dining.

#### Features:

- \* Five bedrooms + office (or sixth bedroom)
- \* Private and large main bedroom with ensuite, including rainfall showerhead
- \* Modern interiors including plantation shutters, hardwood floors and neutral palette
- \* Contemporary family bathroom with separate bath and large shower
- \* Formal light-filled living room
- \* Free-flowing lounge, kitchen and dining to open air deck
- \* Ducted air conditioning
- \* Triple car garage plus storeroom
- \* Additional covered storage area
- \* Separate covered storage area
- \* Entertaining deck
- \* Additional huge covered entertaining area
- \* Solar System 5.5kw
- \* Electric Hot Water System
- \* 1.7mx3.5m Shed
- \* 1200m2 with 50.5m street frontage
- \* Side access and fully fenced
- \* Plenty of space for the kids to run and play