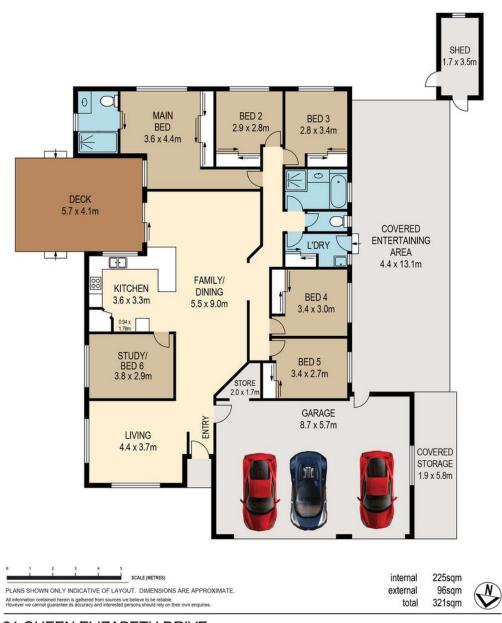

#### Features:

- \* Five bedrooms + office (or sixth bedroom)
- \* Private and large main bedroom with ensuite, including rainfall showerhead
- \* Modern interiors including plantation shutters, hardwood floors and neutral palette
- \* Contemporary family bathroom with separate bath and large shower
- \* Formal light-filled living room
- \* Free-flowing lounge, kitchen and dining to open air deck
- \* Ducted air conditioning
- \* Triple car garage plus storeroom
- \* Additional covered storage area
- \* Separate covered storage area
- \* Entertaining deck
- \* Additional huge covered entertaining area
- \* Solar System 5.5kw
- \* Electric Hot Water System
- \* 1.7mx3.5m Shed
- \* 1200m2 with 50.5m street frontage
- \* Side access and fully fenced
- \* Plenty of space for the kids to run and play

## **More About this Property**

| Property ID   | 1T9GF1H                                                                                                                                          |
|---------------|--------------------------------------------------------------------------------------------------------------------------------------------------|
| Property Type | House                                                                                                                                            |
| Land Area     | 1200 m²                                                                                                                                          |
| Including     | Ensuite Study Air Conditioning Ducted Cooling Toilets (2) Dishwasher Outdoor Entertaining Floorboards Built-in-Robes Secure Parking Solar Panels |