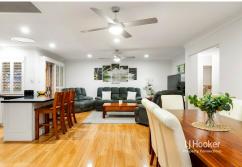

Upon entering the home, the modern interiors and formal living room offer a seamless retreat for a contemporary family lifestyle. With impressive, polished timber floors and plantation shutters throughout offering effortless family living, the centre of the home is the modern kitchen & family rooms that extend to an entertaining deck, allowing for private alfresco dining.

#### Features:

- \* Five bedrooms + office (or sixth bedroom)
- \* Private and large main bedroom with ensuite, including rainfall showerhead
- \* Modern interiors including plantation shutters, hardwood floors and neutral palette
- \* Contemporary family bathroom with separate bath and large shower
- \* Formal light-filled living room
- \* Free-flowing lounge, kitchen and dining to open air deck
- \* Ducted air conditioning
- \* Triple car garage plus storeroom
- \* Additional covered storage area
- \* Separate covered storage area
- \* Entertaining deck
- \* Additional huge covered entertaining area
- \* Solar System 5.5kw
- \* Electric Hot Water System
- \* 1.7mx3.5m Shed
- \* 1200m2 with 50.5m street frontage
- \* Side access and fully fenced
- \* Plenty of space for the kids to run and play