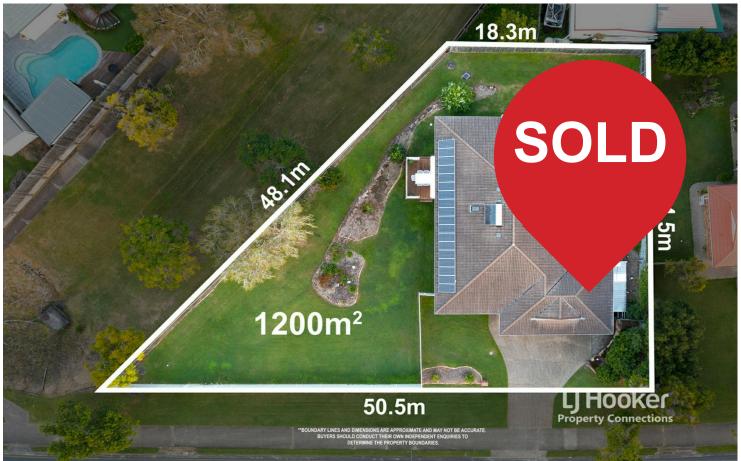

# **Eatons Hill, 21 Queen Elizabeth Drive** FAMILY ENTERTAINER ON A WIDE 1200SQM BLOCK

Situated on a large 1200sqm block with an expansive street frontage, this is a gorgeous lowset family home that is within walking distance to Eatons Hill State School and all amenities. This home is ideal for a growing or larger family offering plenty of room for the kids to run and play and in a great location, it offers unmatched convenience.

#### Features:

- \* Five bedrooms + office (or sixth bedroom)
- \* Private and large main bedroom with ensuite, including rainfall showerhead
- \* Modern interiors including plantation shutters, hardwood floors and neutral palette
- \* Contemporary family bathroom with separate bath and large shower
- \* Formal light-filled living room
- \* Free-flowing lounge, kitchen and dining to open air deck
- \* Ducted air conditioning
- \* Triple car garage plus storeroom
- \* Additional covered storage area
- \* Separate covered storage area
- \* Entertaining deck
- \* Additional huge covered entertaining area
- \* Solar System 5.5kw
- \* Electric Hot Water System
- \* 1.7mx3.5m Shed
- \* 1200m2 with 50.5m street frontage
- \* Side access and fully fenced
- \* Plenty of space for the kids to run and play