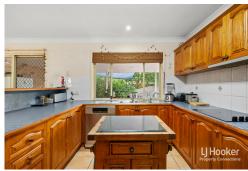

Step inside to discover a flowing floor plan with multiple internal living zones, including a formal lounge, open-plan family and meals area. At the heart of the home, the centrally located kitchen enjoys views to the outdoor entertaining area and pool, and comes complete with a breakfast bar, quality appliances, and ample storage.