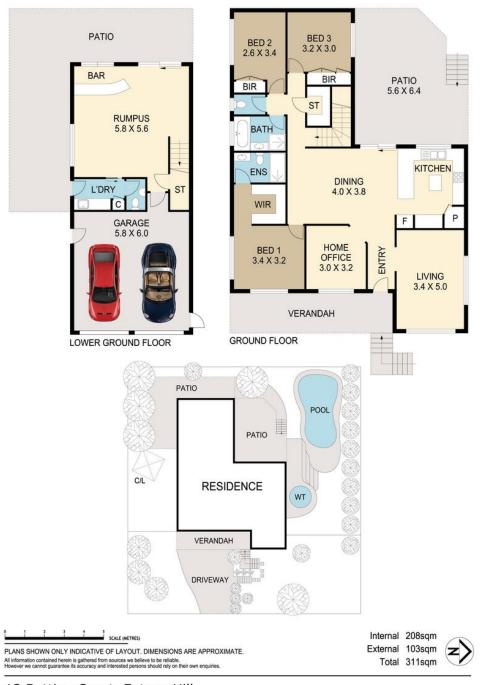

Arriving at the front of the home, you're immediately drawn to the expansive verandah where elevated views stretch across Eatons Hill, offering a serene spot to enjoy gentle afternoon breezes and breathtaking sunsets.

Step inside to discover a flowing floor plan with multiple internal living zones, including a formal lounge, open-plan family and meals area. At the heart of the home, the centrally located kitchen enjoys views to the outdoor entertaining area and pool, and comes complete with a breakfast bar, quality appliances, and ample storage.

For Sale EXPRESSIONS OF INTEREST

View
By Appointment

Contact

Jason Wagner 0457 704 071 jwagner.albanycreek@ljhooker.com.au

LJ Hooker Albany Creek | Warner (07) 3264 9000

The master bedroom is privately positioned and features a walk-in robe and a well-appointed ensuite. Two additional bedrooms include built-in wardrobes and are serviced by a family bathroom with separate bath and shower. The home also offers plantation shutters, ceiling fans and security screens throughout for added comfort and peace of mind.

Ready to impress? The property comes with a generously sized rumpus room. Complete with a built-in bar and seamless connection to the show-stopping Balinese inspired entertaining area, this is a home where weekends were made to be enjoyed - whether you are hosting guests or simply unwinding by the pool.

A double lock-up garage, side access, and a fully fenced backyard complete the package - making this a move-in-ready home that ticks all the boxes.

#### Property Features:

- \* Multiple living zones including formal lounge and open-plan family/ meals area
- \* Central kitchen with breakfast bar, ample storage and quality appliances
- \* Master bedroom with walk-in robe and private ensuite
- \* Two additional bedrooms with built-in robes and ceiling fans
- \* Dedicated home office space ideal for remote work or study
- \* Family bathroom with separate shower and bathtub
- \* Separate toilet for added family convenience
- \* Large internal laundry with external access
- \* Huge Balinese style entertainment area with access to rumpus room featuring built-in bar
- \* Sparkling in-ground pool with landscaped surrounds
- \* Front veranda with stunning views overlooking Eatons Hill perfect for afternoon canapés
- \* Plantation shutters throughout
- \* Extensive amount of storage options throughout the home including built-in cupboards and additional storage rooms
- \* Security screens throughout and solar
- \* Double remote garage with workshop or storage room beneath house
- \* Fully fenced 720m2 block with side access convenient for trailers, boats or additional vehicles
- \* Established gardens with mature trees for privacy
- \* Water tank for gardens and outdoor use
- \* Solar panels to reduce energy bills