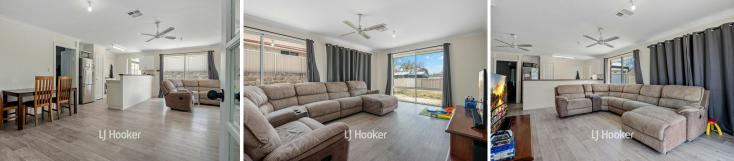

Features include:

- 4 bedrooms 2 bathrooms
- Master suite with walk-in robe and ensuite
- BIR to all secondary bedrooms
- Separate lounge/theatre room for cozy family nights in
- Light-filled open-plan kitchen, dining, and living area perfect for entertaining

- Comfort year-round with reverse cycle air conditioning and ceiling fans throughout
- Spacious backyard offers a blank canvas ready for you to create your dream outdoor retreat
- Large side access ideal for storing a boat or caravan
- Solar panels for energy efficiency and lower bills