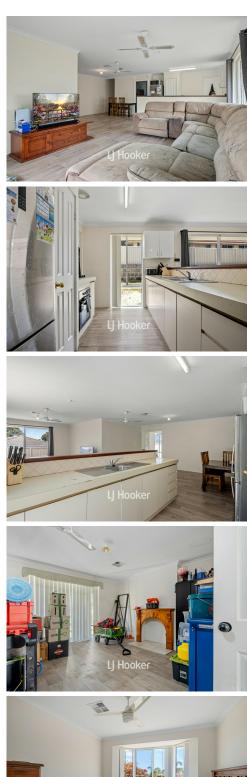

Features include:

- 4 bedrooms 2 bathrooms
- Master suite with walk-in robe and ensuite
- BIR to all secondary bedrooms
- Separate lounge/theatre room for cozy family nights in
- Light-filled open-plan kitchen, dining, and living area perfect for entertaining

- Comfort year-round with reverse cycle air conditioning and ceiling fans throughout
- Spacious backyard offers a blank canvas ready for you to create your dream outdoor retreat
- Large side access ideal for storing a boat or caravan
- Solar panels for energy efficiency and lower bills