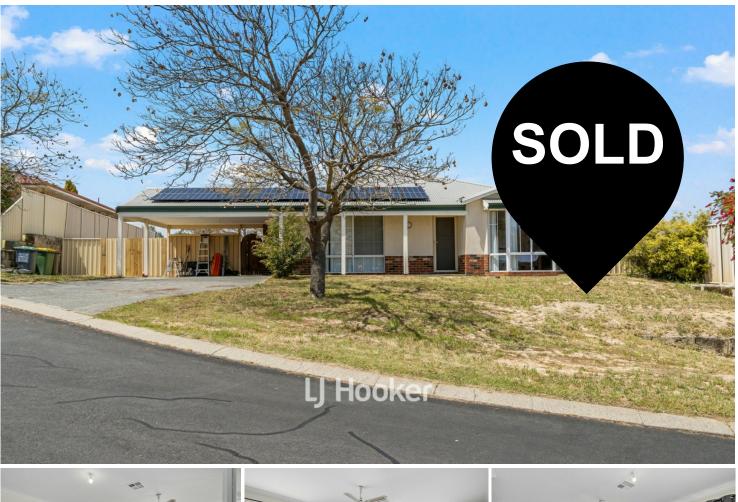

## Eaton, 7 Sindhi Close Quiet Cul-de-Sac Living in Eaton's Parkridge Estate

Welcome to this 4-bedroom, 2-bathroom family home, perfectly positioned on an elevated 822sqm block at the end of a peaceful cul-de-sac in the sought-after Parkridge Estate, Eaton.

With no through traffic and lovely views of the hills, this property offers both privacy and convenience. You'll love the tranquil setting, with a beautiful park just down the road, and Eaton Fair Shopping Centre and the Collie River just minutes away.

Features include:

- 4 bedrooms 2 bathrooms
- Master suite with walk-in robe and ensuite
- BIR to all secondary bedrooms
- Separate lounge/theatre room for cozy family nights in
- Light-filled open-plan kitchen, dining, and living area perfect for entertaining

- Comfort year-round with reverse cycle air conditioning and ceiling fans throughout
- Spacious backyard offers a blank canvas ready for you to create your dream outdoor retreat
- Large side access ideal for storing a boat or caravan
- Solar panels for energy efficiency and lower bills