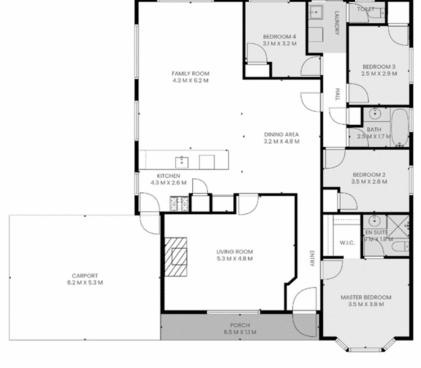

## 7 SINDHI CLOSE, EATON, WA 6232

📕 LJ Hooker

TOTAL: 145 m2 FLOOR 1: 145 m2 EXCLUDED AREAS: PORCH: 7 m2, CARPORT: 33 m2

LJ Hooker Property South West WA (08) 9791 6880

▲

**Disclaimer:** All information contained therein is gathered from relevant third parties sources. We cannot guarantee or give any warranty about the information provided. Interested parties must rely solely on their own enquiries.