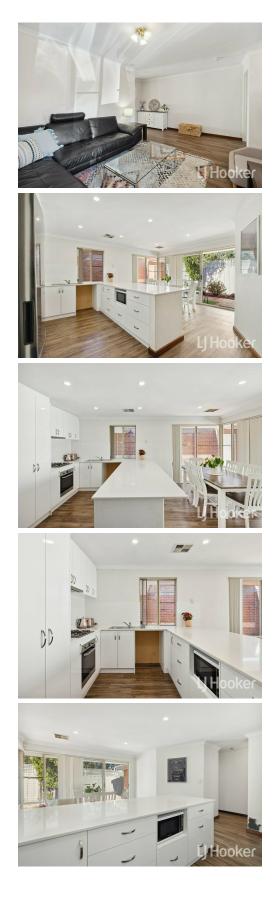

The journey begins as the spacious formal living area gracefully merges with the heart of the home, an inviting open-plan kitchen and dining area. Here, you'll be enchanted by the view of the courtyard, with easy care garden beds, seamlessly blending indoor-outdoor living for a touch of charisma that sets this abode apart.

Prepare to be wowed by the recently upgraded open-plan kitchen, a culinary haven boasting stainless steel appliances and abundant storage, perfect for hosting casual

**Disclaimer:** All information contained therein is gathered from relevant third parties sources. We cannot guarantee or give any warranty about the information provided. Interested parties must rely solely on their own enquiries.

Venture further into the accommodation wing, where generously sized bedrooms await, bathed in natural light to create a serene retreat. The centrally located bathroom beckons with its bathtub, separate shower, and sleek vanity, while the adjacent laundry room offers seamless access to the rear yard for added convenience.