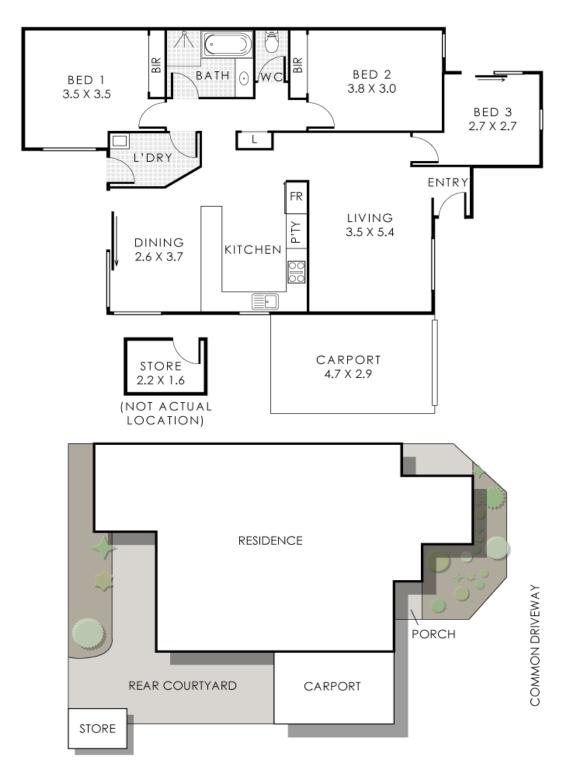

#### 119B Beatty Avenue, East Victoria Park

 Residence
 112m²
 Carport
 16m²
 Store
 4m²

 Total Area
 132m²
 Total Lot Size
 200m²

This tooglan is for illustration purposes only to there the keysout of the property. White every effort has been mode to evane the excernance of this toop than a measurements, and any other information shown are on approximate interpretation only. Associatements and total areas do not include or account if a well fibrationes are not areas under earlies. Citic Parkie with the bail fabries reinportable for any end, mitation, mitagenerations on any direct method has not her thad fabries prior. In www.citibration.com.org.