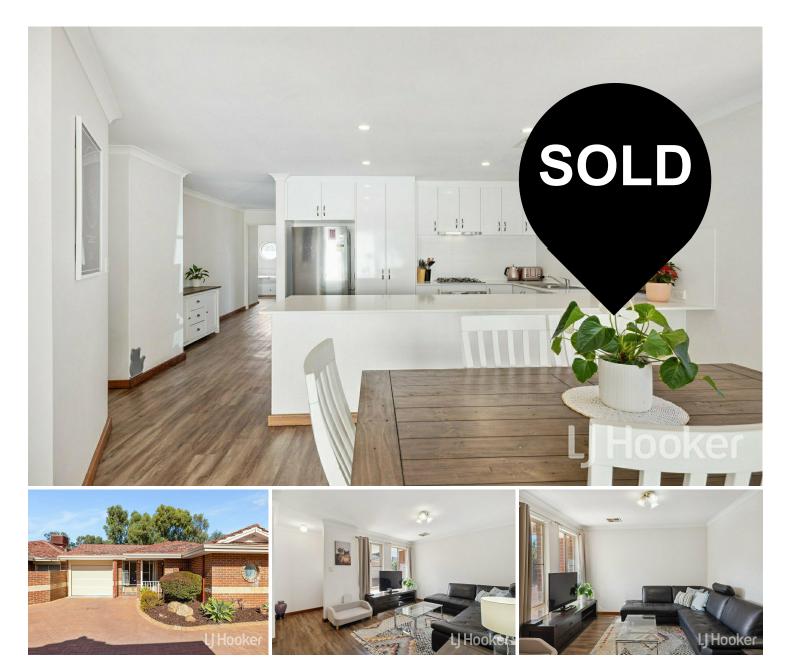

## East Victoria Park, 119B Beatty Avenue You'll Want To Live Here!

Proudly presented by Edward Lim

Introducing 119B Beatty Avenue, the ultimate gem you've been searching for! This immaculate 3 bed 1 bath villa home is your key to a lifestyle of comfort and convenience, nestled on a spacious 200m2 strata block within a meticulously maintained complex of 8 residences.

The journey begins as the spacious formal living area gracefully merges with the heart of the home, an inviting open-plan kitchen and dining area. Here, you'll be enchanted by the view of the courtyard, with easy care garden beds, seamlessly blending indoor-outdoor living for a touch of charisma that sets this abode apart.

Prepare to be wowed by the recently upgraded open-plan kitchen, a culinary haven boasting stainless steel appliances and abundant storage, perfect for hosting casual

**Disclaimer:** All information contained therein is gathered from relevant third parties sources. We cannot guarantee or give any warranty about the information provided. Interested parties must rely solely on their own enquiries.

Venture further into the accommodation wing, where generously sized bedrooms await, bathed in natural light to create a serene retreat. The centrally located bathroom beckons with its bathtub, separate shower, and sleek vanity, while the adjacent laundry room offers seamless access to the rear yard for added convenience.