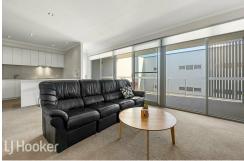

Step inside to a spacious open-plan living and dining area, adorned with soft carpets and bathed in natural light. Sliding doors lead to a massive balcony, your own private oasis for soaking up the sunshine and enjoying the fresh air.