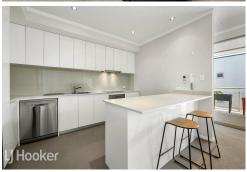

The open plan kitchen is a chef's dream, boasting both style and functionality, the ideal space to cook up culinary masterpieces and impress your guests.

The master bedroom is a haven of comfort and relaxation, offering ample space and a built-in robe for all your wardrobe essentials.