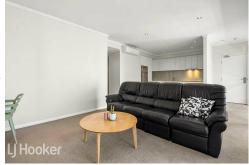

Step inside to a spacious open-plan living and dining area, adorned with soft carpets and bathed in natural light. Sliding doors lead to a massive balcony, your own private oasis for soaking up the sunshine and enjoying the fresh air.

The open plan kitchen is a chef's dream, boasting both style and functionality, the ideal space to cook up culinary masterpieces and impress your guests.

The master bedroom is a haven of comfort and relaxation, offering ample space and a built-in robe for all your wardrobe essentials.