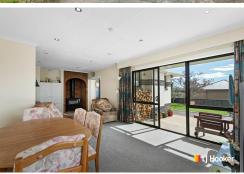

This is a true family home, featuring two spacious living areas that face north to capture allday sun. The layout includes a fine kitchen, a family bathroom, and three generously sized double bedrooms. The cosy wood burner with a wetback system keeps the home warm and inviting on chilly days and nights. Plus, there are two patios —perfect for soaking up the sun if you're a fan of the outdoors.