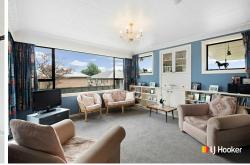

This is a true family home, featuring two spacious living areas that face north to capture allday sun. The layout includes a fine kitchen, a family bathroom, and three generously sized double bedrooms. The cosy wood burner with a wetback system keeps the home warm and inviting on chilly days and nights. Plus, there are two patios —perfect for soaking up the sun if you're a fan of the outdoors.