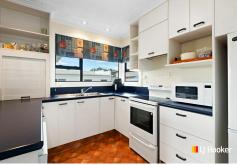

This is a true family home, featuring two spacious living areas that face north to capture allday sun. The layout includes a fine kitchen, a family bathroom, and three generously sized double bedrooms. The cosy wood burner with a wetback system keeps the home warm and inviting on chilly days and nights. Plus, there are two patios —perfect for soaking up the sun if you're a fan of the outdoors.