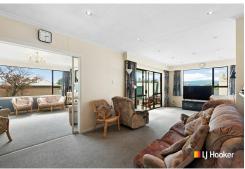

This is a true family home, featuring two spacious living areas that face north to capture allday sun. The layout includes a fine kitchen, a family bathroom, and three generously sized double bedrooms. The cosy wood burner with a wetback system keeps the home warm and inviting on chilly days and nights. Plus, there are two patios —perfect for soaking up the sun if you're a fan of the outdoors.