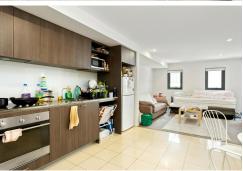

Agents note, the apartment was rented unfurnished, and all the furniture and items shown in the images are the property of the current tenant.

Accommodation and facilities comprise the following:

Spacious open plan kitchen, dining and living area with doors to the balcony

Bedroom with built in robes and doors to the balcony

Modern kitchen

Reverse cycle AC in lounge and bedroom

Shower room also housing the laundry area

11 sqm balcony

1 -----

For Sale SOLD

View