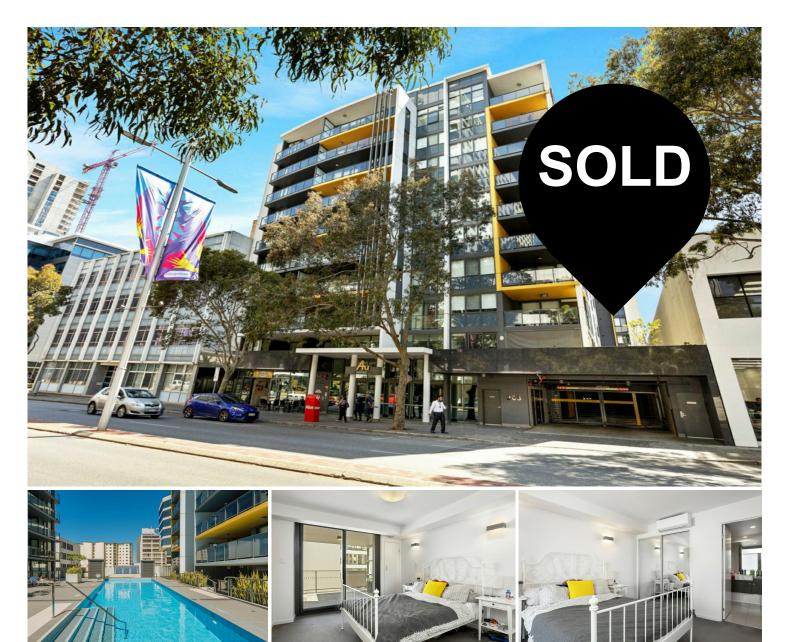

## East Perth, 70/208 Adelaide Terrace

Serious cash cow on this rental investment at \$450 per week!

This is your opportunity to purchase this inner-city apartment at a fantastic price, and with a tenant in place paying \$450 per week until 24th May 2024.

Swimming pool

Games room with pool table

Sauna

Resident lounge

BBQ area

Board room

AU Apartments are perfectly located across the road from the Pan Pacific Hotel on Adelaide Terrace and the Perth Mint on Hay Street. Whether you enjoy the great outdoors, retail therapy, fabulous dining experiences or the sporting life, there is something for everyone a short walk from this apartment.