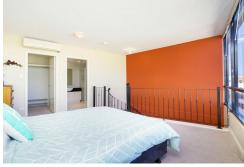

Downstairs, a spacious open-plan living, dining and kitchen area extends out, via double doors, to a private entertaining balcony. Separate double doors reveal a cleverly-concealed European-style laundry, with the upper floor playing host to a huge bedroom suite with a large walk-in wardrobe and a generous ensuite bathroom — toilet, shower, vanity and all.

#### Features include:

- Open-plan living/dining/kitchen area downstairs
- Electric range-hood, hotplate and oven appliances
- Double kitchen sinks
- Ample kitchen storage options
- Upstairs bedroom suite with a walk-in robe
- Balcony entertaining
- European-style laundry
- Split-system air-conditioning
- Skirting boards
- Internal hot-water system
- Single car bay
- Storeroom
- Small group of only 10 apartments built in 2000 (approx.)