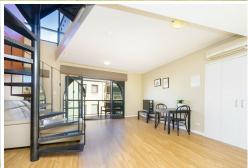

Downstairs, a spacious open-plan living, dining and kitchen area extends out, via double doors, to a private entertaining balcony. Separate double doors reveal a cleverly-concealed European-style laundry, with the upper floor playing host to a huge bedroom suite with a large walk-in wardrobe and a generous ensuite bathroom — toilet, shower, vanity and all.

#### Features include:

- Open-plan living/dining/kitchen area downstairs
- Electric range-hood, hotplate and oven appliances
- Double kitchen sinks
- Ample kitchen storage options
- Upstairs bedroom suite with a walk-in robe
- Balcony entertaining
- European-style laundry
- Split-system air-conditioning
- Skirting boards
- Internal hot-water system
- Single car bay
- Storeroom
- Small group of only 10 apartments built in 2000 (approx.)