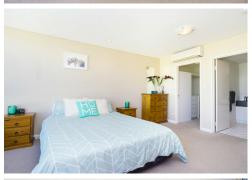

Downstairs, a spacious open-plan living, dining and kitchen area extends out, via double doors, to a private entertaining balcony. Separate double doors reveal a cleverly-concealed European-style laundry, with the upper floor playing host to a huge bedroom suite with a large walk-in wardrobe and a generous ensuite bathroom — toilet, shower, vanity and all.

#### Features include:

- Open-plan living/dining/kitchen area downstairs
- Electric range-hood, hotplate and oven appliances
- Double kitchen sinks
- Ample kitchen storage options
- Upstairs bedroom suite with a walk-in robe
- Balcony entertaining
- European-style laundry
- Split-system air-conditioning
- Skirting boards
- Internal hot-water system
- Single car bay
- Storeroom
- Small group of only 10 apartments built in 2000 (approx.)