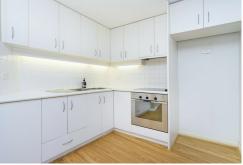

Downstairs, a spacious open-plan living, dining and kitchen area extends out, via double doors, to a private entertaining balcony. Separate double doors reveal a cleverly-concealed European-style laundry, with the upper floor playing host to a huge bedroom suite with a large walk-in wardrobe and a generous ensuite bathroom — toilet, shower, vanity and all.

#### Features include:

- Open-plan living/dining/kitchen area downstairs
- Electric range-hood, hotplate and oven appliances
- Double kitchen sinks
- Ample kitchen storage options
- Upstairs bedroom suite with a walk-in robe
- Balcony entertaining
- European-style laundry
- Split-system air-conditioning
- Skirting boards
- Internal hot-water system
- Single car bay
- Storeroom
- Small group of only 10 apartments built in 2000 (approx.)