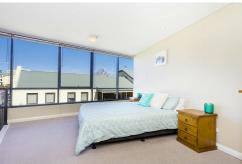

Downstairs, a spacious open-plan living, dining and kitchen area extends out, via double doors, to a private entertaining balcony. Separate double doors reveal a cleverly-concealed European-style laundry, with the upper floor playing host to a huge bedroom suite with a large walk-in wardrobe and a generous ensuite bathroom — toilet, shower, vanity and all.

#### Features include:

- Open-plan living/dining/kitchen area downstairs
- Electric range-hood, hotplate and oven appliances
- Double kitchen sinks
- Ample kitchen storage options
- Upstairs bedroom suite with a walk-in robe
- Balcony entertaining
- European-style laundry
- Split-system air-conditioning
- Skirting boards
- Internal hot-water system
- Single car bay
- Storeroom
- Small group of only 10 apartments built in 2000 (approx.)