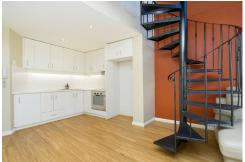

Downstairs, a spacious open-plan living, dining and kitchen area extends out, via double doors, to a private entertaining balcony. Separate double doors reveal a cleverly-concealed European-style laundry, with the upper floor playing host to a huge bedroom suite with a large walk-in wardrobe and a generous ensuite bathroom — toilet, shower, vanity and all.

#### Features include:

- Open-plan living/dining/kitchen area downstairs
- Electric range-hood, hotplate and oven appliances
- Double kitchen sinks
- Ample kitchen storage options
- Upstairs bedroom suite with a walk-in robe
- Balcony entertaining
- European-style laundry
- Split-system air-conditioning
- Skirting boards
- Internal hot-water system
- Single car bay
- Storeroom
- Small group of only 10 apartments built in 2000 (approx.)