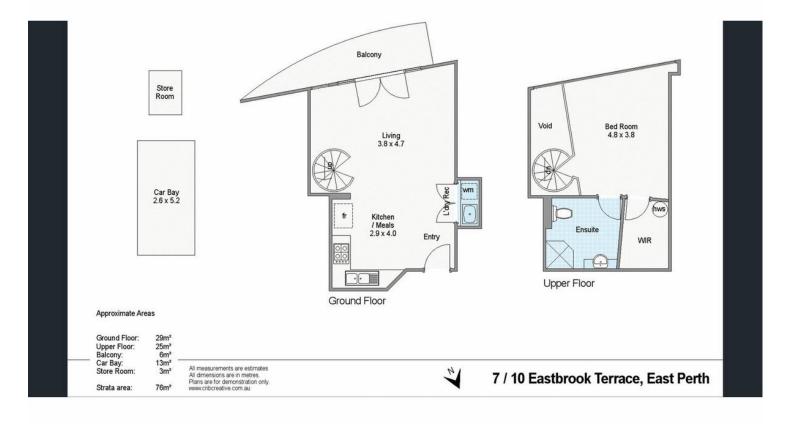

Downstairs, a spacious open-plan living, dining and kitchen area extends out, via double doors, to a private entertaining balcony. Separate double doors reveal a cleverly-concealed European-style laundry, with the upper floor playing host to a huge bedroom suite with a large walk-in wardrobe and a generous ensuite bathroom — toilet, shower, vanity and all.

#### Rates & Dimensions:

- Council Rates \$1,548.00 p.a.
- Water Rates \$1,138.98 p.a.
- Strata Admin \$1,874.72 p/qtr
- Strata Reserve \$142.50 p/qtr
- Internal Area 54sqm
- Total Area 76sqm