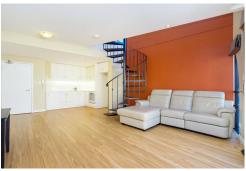

Downstairs, a spacious open-plan living, dining and kitchen area extends out, via double doors, to a private entertaining balcony. Separate double doors reveal a cleverly-concealed European-style laundry, with the upper floor playing host to a huge bedroom suite with a large walk-in wardrobe and a generous ensuite bathroom — toilet, shower, vanity and all.

#### Features include:

- Open-plan living/dining/kitchen area downstairs
- Electric range-hood, hotplate and oven appliances
- Double kitchen sinks
- Ample kitchen storage options
- Upstairs bedroom suite with a walk-in robe
- Balcony entertaining
- European-style laundry
- Split-system air-conditioning
- Skirting boards
- Internal hot-water system
- Single car bay
- Storeroom
- Small group of only 10 apartments built in 2000 (approx.)