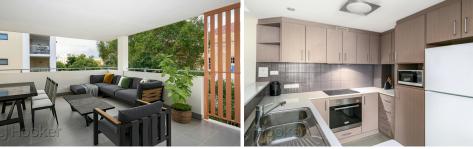

Within the apartment, a welcoming open-plan living and dining area is headlined by a wellappointed kitchen with sparkling stone bench tops, double sinks and quality electric rangehood, hotplate and oven appliances. Both bedrooms are neatly carpeted and have

The functional main bathroom makes the most of both the floor and wall space on offer with its shower, powder vanity and cleverly-concealed European-style laundry - behind the privacy of double doors. Off the living zone lies a massive covered alfresco-style entertaining balcony with a splendid leafy aspect. It truly is the perfect place to sit back, relax and unwind, with your favourite drink in hand.