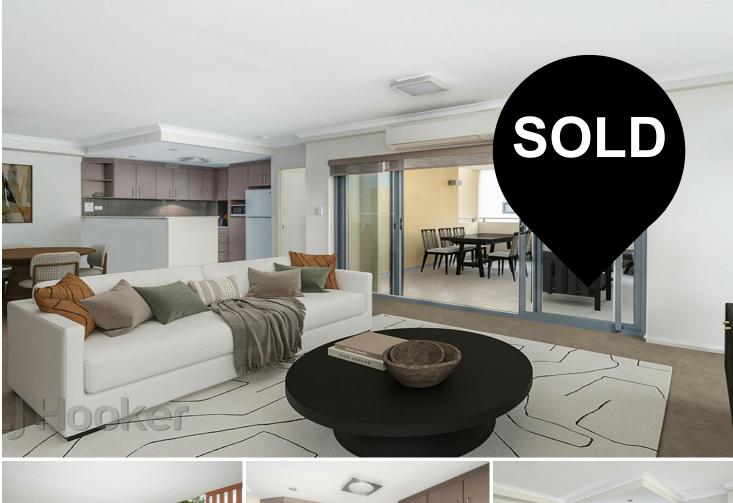

Nestled within the secure and intimate "Aspect on Wellington" complex, this charming 124sqm, 2 bedroom 2 bathroom apartment offers a fantastic modern living experience in the vibrant heart of East Perth.

Within the apartment, a welcoming open-plan living and dining area is headlined by a wellappointed kitchen with sparkling stone bench tops, double sinks and quality electric rangehood, hotplate and oven appliances. Both bedrooms are neatly carpeted and have