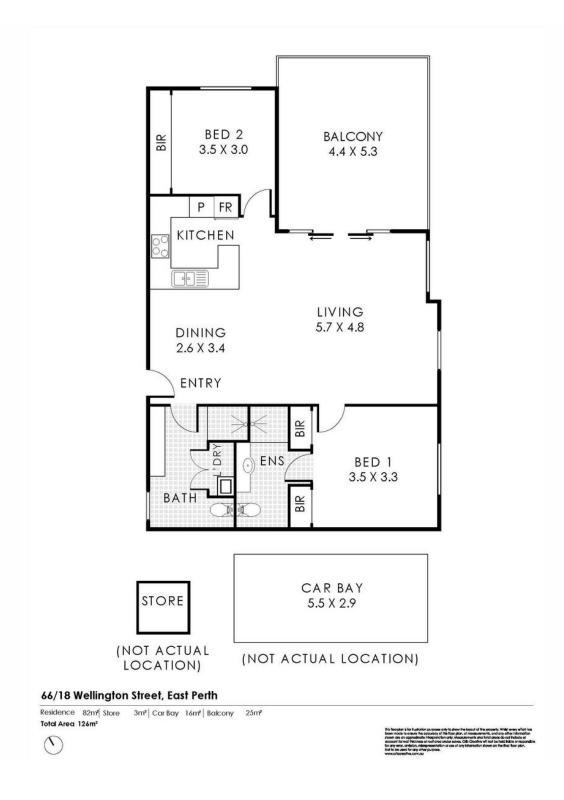

Nestled within the secure and intimate "Aspect on Wellington" complex, this charming 124sqm, 2 bedroom 2 bathroom apartment offers a fantastic modern living experience in the vibrant heart of East Perth.

Rates & Dimensions:

LJ Hooker City Residential (08) 9325 0700

- Council Rates \$1,786.50 pa
- Water Rates \$1,240.79 pa
- Strata Admin \$1,425.00 p/qtr
- Strata Reserve \$330.00 p/qtr
- Internal Area 82sqm
- Total Area 126sqm