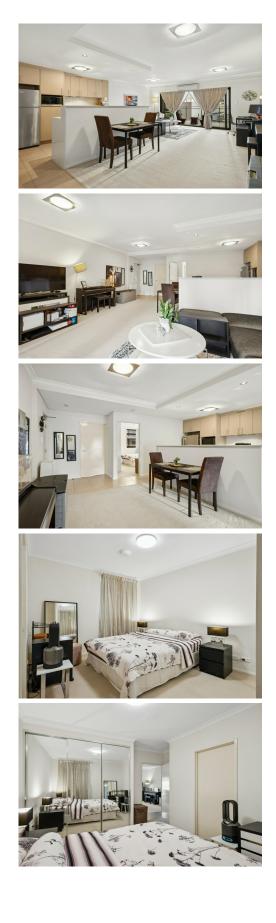

# East Perth, 42/18 Wellington Street Upsize Your Lifestyle!

Tucked away in the secure and private "Aspect on Wellington" complex, this charming 89sqm, one-bedroom, one-bathroom apartment delivers a stylish and comfortable urban lifestyle in the heart of East Perth.

The interior boasts a light-filled, open-plan living and dining space, complemented by a sleek kitchen featuring stone benchtops, double sinks, and quality electric appliances including a rangehood, cooktop, and oven. The bedroom is warm and inviting, complete with soft carpeting and mirrored built-in robes for convenient storage.

A modern bathroom adds to the home's appeal, offering a well-appointed shower, powder vanity, and a smartly integrated European-style laundry hidden behind double doors. Step outside to a generously sized, covered balcony - perfect for relaxing or entertaining guests in comfort.

### Key Features:

- Secure entry lobby with lift access
- Fully-equipped, air-conditioned gym
- Complex theatre room and rooftop barbecue facilities
- Spacious, carpeted open-plan living and dining area with split-system air-conditioning
- Quality electric kitchen appliances
- Large covered entertaining balcony
- Carpeted bedroom with mirrored built-in robes
- Concealed European-style laundry within the main bathroom
- Single car bay
- Storeroom
- Outdoor communal area with wooden decking and water features