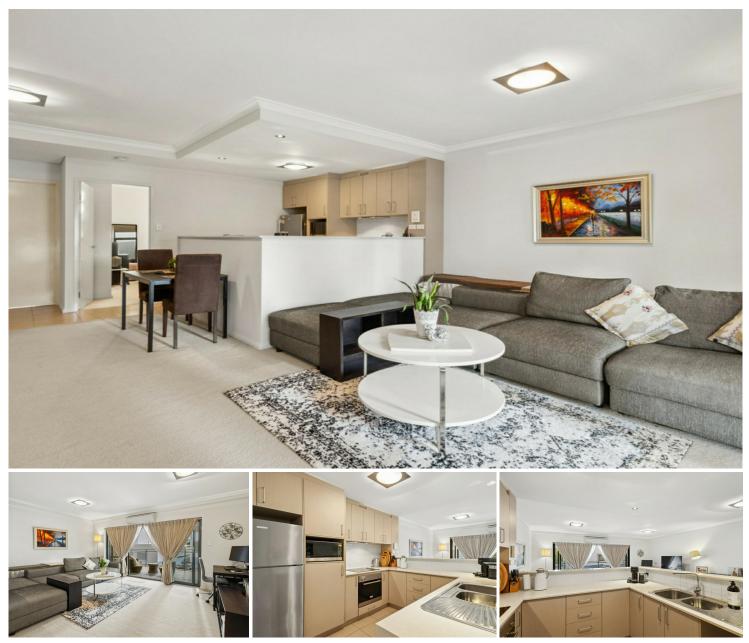

# East Perth, 42/18 Wellington Street Upsize Your Lifestyle!

Tucked away in the secure and private "Aspect on Wellington" complex, this charming 89sqm, one-bedroom, one-bathroom apartment delivers a stylish and comfortable urban lifestyle in the heart of East Perth.

The interior boasts a light-filled, open-plan living and dining space, complemented by a sleek kitchen featuring stone benchtops, double sinks, and quality electric appliances including a rangehood, cooktop, and oven. The bedroom is warm and inviting, complete with soft carpeting and mirrored built-in robes for convenient storage.

A modern bathroom adds to the home's appeal, offering a well-appointed shower, powder vanity, and a smartly integrated European-style laundry hidden behind double doors. Step outside to a generously sized, covered balcony - perfect for relaxing or entertaining guests in comfort.

### Key Features:

- Secure entry lobby with lift access
- Fully-equipped, air-conditioned gym
- Complex theatre room and rooftop barbecue facilities
- Spacious, carpeted open-plan living and dining area with split-system air-conditioning
- Quality electric kitchen appliances
- Large covered entertaining balcony
- Carpeted bedroom with mirrored built-in robes
- Concealed European-style laundry within the main bathroom
- Single car bay
- Storeroom
- Outdoor communal area with wooden decking and water features