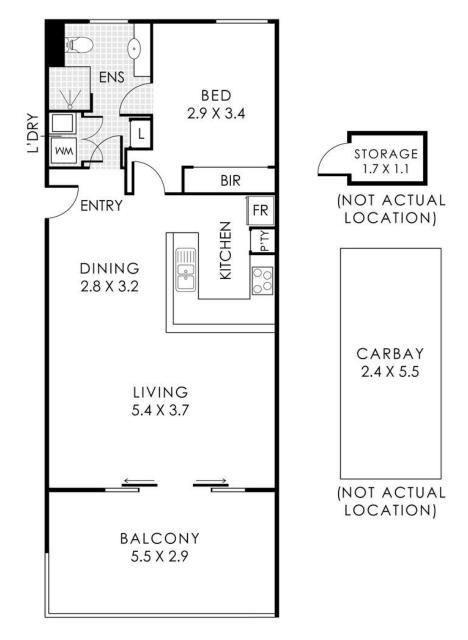

Rates & Dimensions:

- Council Rates: \$1,492.85 p.a.
- Water Rates: \$1,095.76 p.a.
- Strata Admin: \$880.00 p/qtr
- Strata Reserve: \$220.00 p/qtr
- Internal Area: 58sqm
- Total Area: 89sqm

LJ Hooker City Residential (08) 9325 0700

#### Unit 42/18 Wellington Street, East Perth

Residence  $58m^2$  Balcony  $16m^2$  Storage  $2m^2$  Carbay  $13m^2$ Total Area  $89m^2$ 

en mode to ensure the occuracy of this floor gion, all measurement, and any other Holmation win are an appropriate integrations only. Measurement and stat aread on or include or occurit for wall trickense or sold rans under evens. Oth Chedine will not be held fable or responsible any ensure chedine, missipposentation or use of any information shown on the final foor plan, to be used for any other surpose.