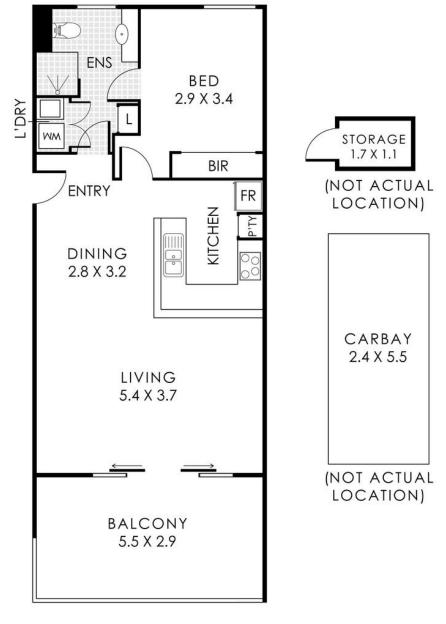

#### Unit 42/18 Wellington Street, East Perth

Residence 58m² Balcony 16m² Storage 2m² Carbay 13m² Total Area 89m²

The looping to the Multiplice purposes only to show the topout of the property. What every effort has been made to leave the discussion of the foor plans, all measurements, and any or their information hown are an approximate information only. Measurements and stata areas do not include an account for wall formations areas areas under every. Child Externel and the fact affait for any ency, crimisco, missippetentation or use of any information shown on the final floor plans, list to be used for up other purpose.

Rates & Dimensions:

- Council Rates: \$1,492.85 p.a.
- Water Rates: \$1,095.76 p.a.
- Strata Admin: \$880.00 p/qtr
- Strata Reserve: \$220.00 p/qtr
- Internal Area: 58sqm
- Total Area: 89sqm

LJ Hooker City Residential (08) 9325 0700