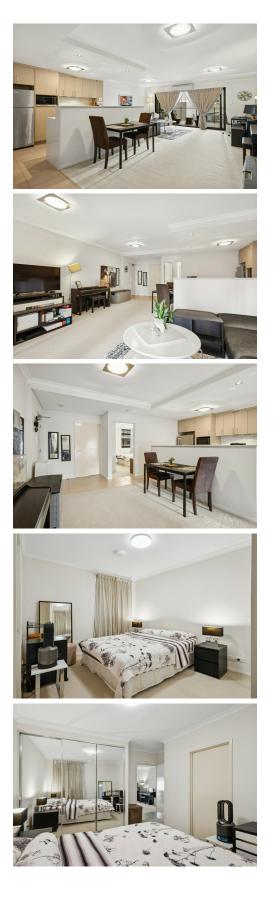

# East Perth, 42/18 Wellington Street Upsize Your Lifestyle!

Tucked away in the secure and private "Aspect on Wellington" complex, this charming 89sqm, one-bedroom, one-bathroom apartment delivers a stylish and comfortable urban lifestyle in the heart of East Perth.

The interior boasts a light-filled, open-plan living and dining space, complemented by a sleek kitchen featuring stone benchtops, double sinks, and quality electric appliances including a rangehood, cooktop, and oven. The bedroom is warm and inviting, complete with soft carpeting and mirrored built-in robes for convenient storage.

A modern bathroom adds to the home's appeal, offering a well-appointed shower, powder vanity, and a smartly integrated European-style laundry hidden behind double doors. Step outside to a generously sized, covered balcony - perfect for relaxing or entertaining guests in comfort.

### Key Features:

- Secure entry lobby with lift access
- Fully-equipped, air-conditioned gym
- Complex theatre room and rooftop barbecue facilities
- Spacious, carpeted open-plan living and dining area with split-system air-conditioning
- Quality electric kitchen appliances
- Large covered entertaining balcony
- Carpeted bedroom with mirrored built-in robes
- Concealed European-style laundry within the main bathroom
- Single car bay
- Storeroom
- Outdoor communal area with wooden decking and water features