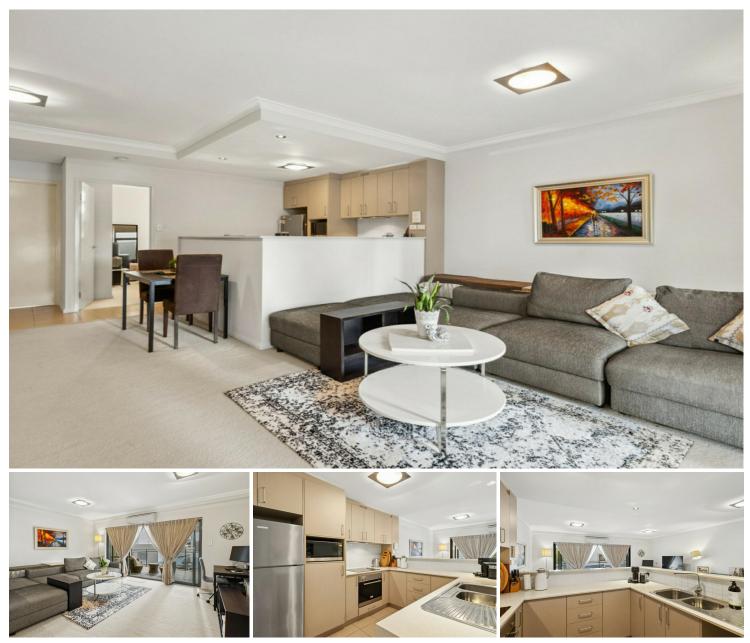

# East Perth, 42/18 Wellington Street Upsize Your Lifestyle!

Tucked away in the secure and private "Aspect on Wellington" complex, this charming 89sqm, one-bedroom, one-bathroom apartment delivers a stylish and comfortable urban lifestyle in the heart of East Perth.

The interior boasts a light-filled, open-plan living and dining space, complemented by a sleek kitchen featuring stone benchtops, double sinks, and quality electric appliances including a rangehood, cooktop, and oven. The bedroom is warm and inviting, complete with soft carpeting and mirrored built-in robes for convenient storage.

A modern bathroom adds to the home's appeal, offering a well-appointed shower, powder vanity, and a smartly integrated European-style laundry hidden behind double doors. Step outside to a generously sized, covered balcony - perfect for relaxing or entertaining guests in comfort.

### Key Features:

- Secure entry lobby with lift access
- Fully-equipped, air-conditioned gym
- Complex theatre room and rooftop barbecue facilities
- Spacious, carpeted open-plan living and dining area with split-system air-conditioning
- Quality electric kitchen appliances
- Large covered entertaining balcony
- Carpeted bedroom with mirrored built-in robes
- Concealed European-style laundry within the main bathroom
- Single car bay
- Storeroom
- Outdoor communal area with wooden decking and water features