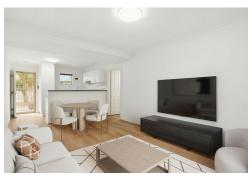

# Wake Up To The Waterfont!

Discover the joy of simple and stylish living in this contemporary two-bedroom, two-bathroom apartment, perfectly suited for those who value both convenience and security. Step inside to discover warm wooden flooring throughout the spacious open-plan living and dining area, which flows effortlessly from the modern kitchen to a generous private courtyard. This alfresco-style space is perfect for entertaining or unwinding while taking in the leafy outlook.

The kitchen is well-appointed with double sinks, sleek tiled splashbacks, and modern stainless-steel appliances including a range hood, gas cooktop, and under-bench oven. Both bedrooms are generously sized and feature built-in wardrobes, while the master suite includes a private ensuite for added comfort and privacy.

#### Features include:

- Large private entertainers courtyard
- Quality-built complex with pool, spa, and BBQ facilities
- Open-plan living/dining/kitchen areas
- Quality stainless-steel kitchen appliances
- Balcony with alfresco-style cover
- Built-in wardrobes in both bedrooms
- Private master ensuite
- Toilets, showers, and vanity basins in both bathrooms
- European-style laundry
- Feature light fittings
- Split-system air-conditioning
- Secure gated car park with an allocated car bay
- Ticketed street parking for guests and visitors