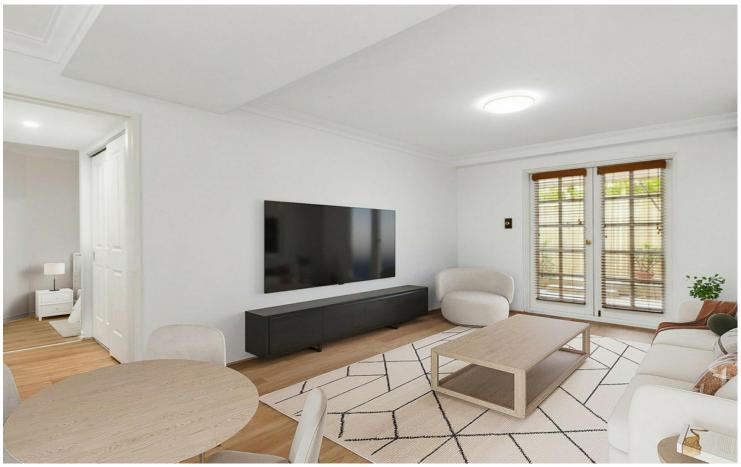

# Wake Up To The Waterfont!

Discover the joy of simple and stylish living in this contemporary two-bedroom, two-bathroom apartment, perfectly suited for those who value both convenience and security. Step inside to discover warm wooden flooring throughout the spacious open-plan living and dining area, which flows effortlessly from the modern kitchen to a generous private courtyard. This alfresco-style space is perfect for entertaining or unwinding while taking in the leafy outlook.

The kitchen is well-appointed with double sinks, sleek tiled splashbacks, and modern stainless-steel appliances including a range hood, gas cooktop, and under-bench oven. Both bedrooms are generously sized and feature built-in wardrobes, while the master suite includes a private ensuite for added comfort and privacy.

#### Features include:

- Large private entertainers courtyard
- Quality-built complex with pool, spa, and BBQ facilities
- Open-plan living/dining/kitchen areas
- Quality stainless-steel kitchen appliances
- Balcony with alfresco-style cover
- Built-in wardrobes in both bedrooms
- Private master ensuite
- Toilets, showers, and vanity basins in both bathrooms
- European-style laundry
- Feature light fittings
- Split-system air-conditioning
- Secure gated car park with an allocated car bay
- Ticketed street parking for guests and visitors