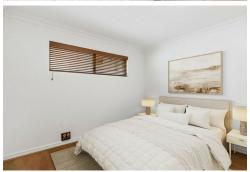

The kitchen is well-appointed with double sinks, sleek tiled splashbacks, and modern stainless-steel appliances including a range hood, gas cooktop, and under-bench oven. Both bedrooms are generously sized and feature built-in wardrobes, while the master suite includes a private ensuite for added comfort and privacy.

#### Features include:

- Large private entertainers courtyard
- Quality-built complex with pool, spa, and BBQ facilities
- Open-plan living/dining/kitchen areas
- Quality stainless-steel kitchen appliances
- Balcony with alfresco-style cover
- Built-in wardrobes in both bedrooms
- Private master ensuite
- Toilets, showers, and vanity basins in both bathrooms
- European-style laundry
- Feature light fittings
- Split-system air-conditioning
- Secure gated car park with an allocated car bay
- Ticketed street parking for guests and visitors