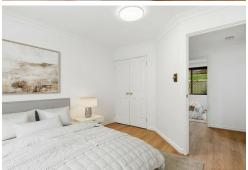

The kitchen is well-appointed with double sinks, sleek tiled splashbacks, and modern stainless-steel appliances including a range hood, gas cooktop, and under-bench oven. Both bedrooms are generously sized and feature built-in wardrobes, while the master suite includes a private ensuite for added comfort and privacy.

#### Features include:

- Large private entertainers courtyard
- Quality-built complex with pool, spa, and BBQ facilities
- Open-plan living/dining/kitchen areas
- Quality stainless-steel kitchen appliances
- Balcony with alfresco-style cover
- Built-in wardrobes in both bedrooms
- Private master ensuite
- Toilets, showers, and vanity basins in both bathrooms
- European-style laundry
- Feature light fittings
- Split-system air-conditioning
- Secure gated car park with an allocated car bay
- Ticketed street parking for guests and visitors