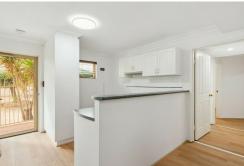

The kitchen is well-appointed with double sinks, sleek tiled splashbacks, and modern stainless-steel appliances including a range hood, gas cooktop, and under-bench oven. Both bedrooms are generously sized and feature built-in wardrobes, while the master suite includes a private ensuite for added comfort and privacy.

#### Features include:

- Large private entertainers courtyard
- Quality-built complex with pool, spa, and BBQ facilities
- Open-plan living/dining/kitchen areas
- Quality stainless-steel kitchen appliances
- Balcony with alfresco-style cover
- Built-in wardrobes in both bedrooms
- Private master ensuite
- Toilets, showers, and vanity basins in both bathrooms
- European-style laundry
- Feature light fittings
- Split-system air-conditioning
- Secure gated car park with an allocated car bay
- Ticketed street parking for guests and visitors