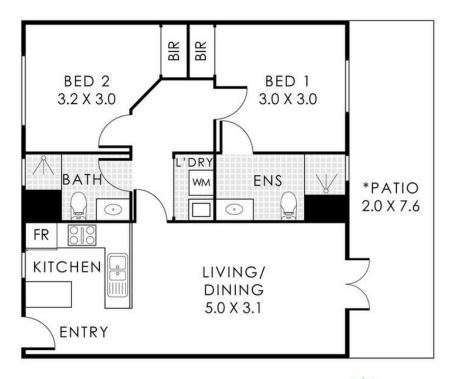

# Wake Up To The Waterfont!

Discover the joy of simple and stylish living in this contemporary two-bedroom, two-bathroom apartment, perfectly suited for those who value both convenience and security. Step inside to discover warm wooden flooring throughout the spacious open-plan living and dining area, which flows effortlessly from the modern kitchen to a generous private courtyard. This alfresco-style space is perfect for entertaining or unwinding while taking in the leafy outlook.

The kitchen is well-appointed with double sinks, sleek tiled splashbacks, and modern stainless-steel appliances including a range hood, gas cooktop, and under-bench oven. Both bedrooms are generously sized and feature built-in wardrobes, while the master suite includes a private ensuite for added comfort and privacy.

#### Features include:

- Large private entertainers courtyard
- Quality-built complex with pool, spa, and BBQ facilities
- Open-plan living/dining/kitchen areas
- Quality stainless-steel kitchen appliances
- Balcony with alfresco-style cover
- Built-in wardrobes in both bedrooms
- Private master ensuite
- Toilets, showers, and vanity basins in both bathrooms
- European-style laundry
- Feature light fittings
- Split-system air-conditioning
- Secure gated car park with an allocated car bay
- Ticketed street parking for guests and visitors

Total Area: 62sqm

\* Part of the capital works program to replace and update the balcony eaves, and not a permanent levy

LJ Hooker City Residential (08) 9325 0700

### 4/22 Nile Street, East Perth

Residence 62m²
Total Area 62m²

his biospians for Buharbian puposes only to show the layout of the property. While every offich has been made to exem the occuracy of this foor plan, of the core plan, of the core and of the property of the core of the co