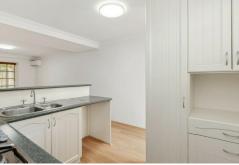

The kitchen is well-appointed with double sinks, sleek tiled splashbacks, and modern stainless-steel appliances including a range hood, gas cooktop, and under-bench oven. Both bedrooms are generously sized and feature built-in wardrobes, while the master suite includes a private ensuite for added comfort and privacy.