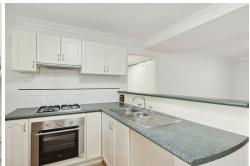

The kitchen is well-appointed with double sinks, sleek tiled splashbacks, and modern stainless-steel appliances including a range hood, gas cooktop, and under-bench oven. Both bedrooms are generously sized and feature built-in wardrobes, while the master suite includes a private ensuite for added comfort and privacy.