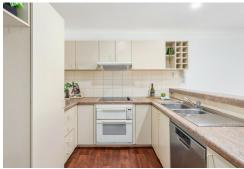

Step inside to a bright and inviting open-plan living and dining area, where sliding doors lead out to a charming balcony, perfect for relaxing or entertaining. The well-appointed kitchen features sleek cabinetry, modern appliances, and a convenient breakfast bar for casual dining.