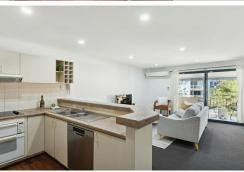

Step inside to a bright and inviting open-plan living and dining area, where sliding doors lead out to a charming balcony, perfect for relaxing or entertaining. The well-appointed kitchen features sleek cabinetry, modern appliances, and a convenient breakfast bar for casual dining.