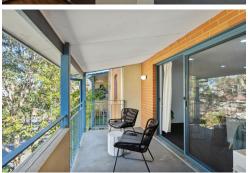

Step inside to a bright and inviting open-plan living and dining area, where sliding doors lead out to a charming balcony, perfect for relaxing or entertaining. The well-appointed kitchen features sleek cabinetry, modern appliances, and a convenient breakfast bar for casual dining.