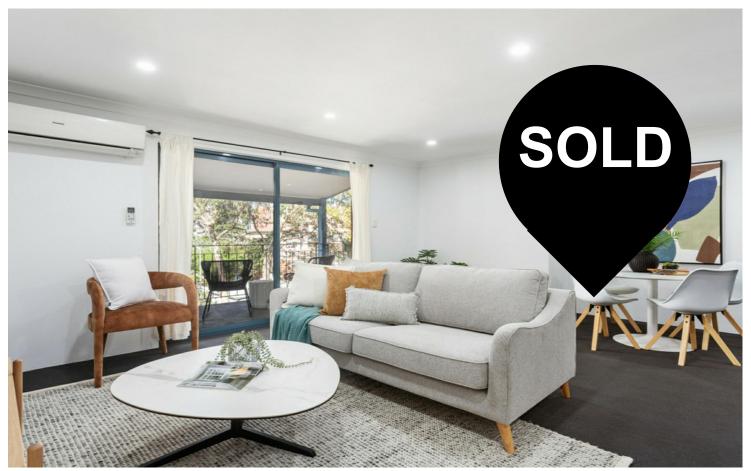

Step inside to a bright and inviting open-plan living and dining area, where sliding doors lead out to a charming balcony, perfect for relaxing or entertaining. The well-appointed kitchen features sleek cabinetry, modern appliances, and a convenient breakfast bar for casual dining.

The bedrooms are generously sized for comfort, while the practical bathroom offers a simple yet functional design. For added convenience, the property includes two secure, allocated car bays.

For Sale

**Under Offer** 