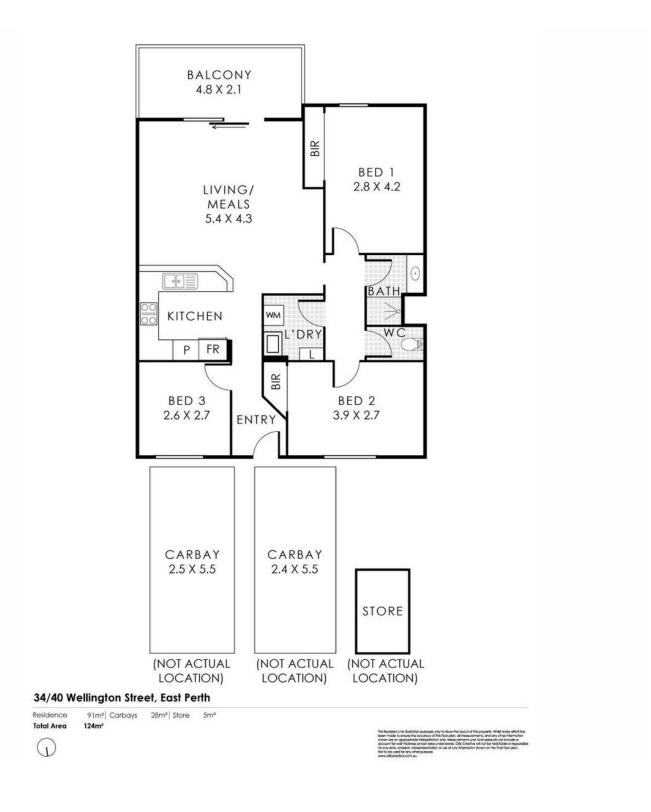

The bedrooms are generously sized for comfort, while the practical bathroom offers a simple yet functional design. For added convenience, the property includes two secure, allocated car bays.

For Sale

**Under Offer** 

Rates & Dimensions:

Council Rates: \$1,806.10 p.a. Water Rates: \$991.06 p.a. Strata Admin: \$1,151.15 p/qtr Strata Reserve: \$246.68 p/qtr Residence Area: 85sqm Total Area: 124sqm