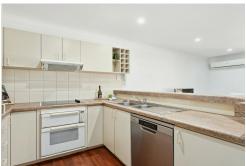

Step inside to a bright and inviting open-plan living and dining area, where sliding doors lead out to a charming balcony, perfect for relaxing or entertaining. The well-appointed kitchen features sleek cabinetry, modern appliances, and a convenient breakfast bar for casual dining.