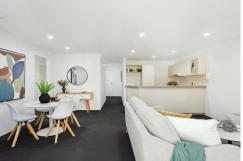

Step inside to a bright and inviting open-plan living and dining area, where sliding doors lead out to a charming balcony, perfect for relaxing or entertaining. The well-appointed kitchen features sleek cabinetry, modern appliances, and a convenient breakfast bar for casual dining.