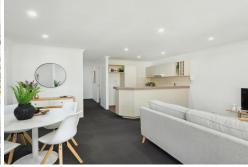

Step inside to a bright and inviting open-plan living and dining area, where sliding doors lead out to a charming balcony, perfect for relaxing or entertaining. The well-appointed kitchen features sleek cabinetry, modern appliances, and a convenient breakfast bar for casual dining.