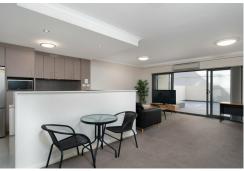

Inside, the apartment features a spacious open-plan living and dining area, with a stylish kitchen equipped with stone benchtops, double sinks, and high-quality electric appliances, including a rangehood, hotplate, and oven. The bedroom is carpeted for comfort and features mirrored built-in wardrobes.

The main bathroom is designed for functionality, with a shower, powder vanity, and a cleverly concealed European-style laundry tucked behind double doors. The large, covered alfresco-style balcony off the living area is the perfect place to relax and unwind while enjoying a leafy outlook.