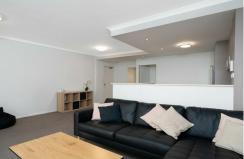

Inside, the apartment features a spacious open-plan living and dining area, with a stylish kitchen equipped with stone benchtops, double sinks, and high-quality electric appliances, including a rangehood, hotplate, and oven. The bedroom is carpeted for comfort and features mirrored built-in wardrobes.

#### Key Features:

- Secure entry lobby with lift access
- Fully-equipped, air-conditioned gym
- Complex theatre room and rooftop barbecue facilities
- Spacious, carpeted open-plan living and dining area with split-system air-conditioning
- Quality electric kitchen appliances
- Large covered entertaining balcony
- Carpeted bedroom with mirrored built-in robes
- Concealed European-style laundry within the main bathroom
- Single car bay
- Storeroom
- Additional guest parking
- Outdoor communal area with wooden decking and water features
- Rented at \$570.00 per until 1st June 2025