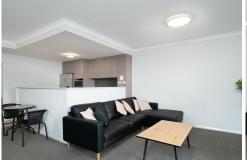

Inside, the apartment features a spacious open-plan living and dining area, with a stylish kitchen equipped with stone benchtops, double sinks, and high-quality electric appliances, including a rangehood, hotplate, and oven. The bedroom is carpeted for comfort and features mirrored built-in wardrobes.

#### Key Features:

- Secure entry lobby with lift access
- Fully-equipped, air-conditioned gym
- Complex theatre room and rooftop barbecue facilities
- Spacious, carpeted open-plan living and dining area with split-system air-conditioning
- Quality electric kitchen appliances
- Large covered entertaining balcony
- Carpeted bedroom with mirrored built-in robes
- Concealed European-style laundry within the main bathroom
- Single car bay
- Storeroom
- Additional guest parking
- Outdoor communal area with wooden decking and water features
- Rented at \$570.00 per until 1st June 2025