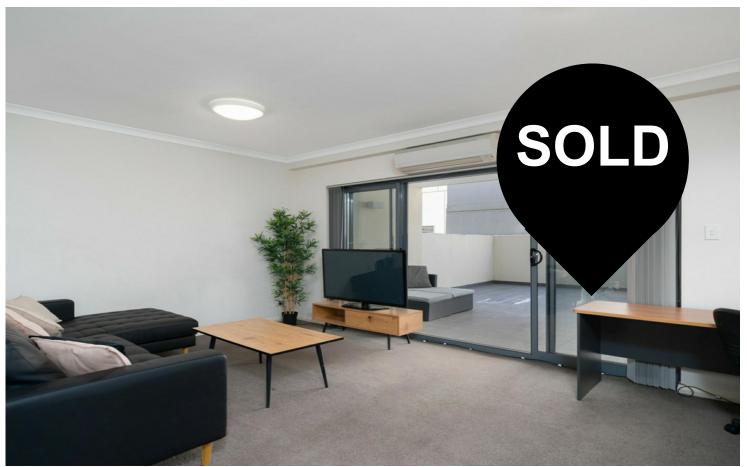

Inside, the apartment features a spacious open-plan living and dining area, with a stylish kitchen equipped with stone benchtops, double sinks, and high-quality electric appliances, including a rangehood, hotplate, and oven. The bedroom is carpeted for comfort and features mirrored built-in wardrobes.

The main bathroom is designed for functionality, with a shower, powder vanity, and a cleverly concealed European-style laundry tucked behind double doors. The large, covered alfresco-style balcony off the living area is the perfect place to relax and unwind while enjoying a leafy outlook.

#### Key Features:

- Secure entry lobby with lift access
- Fully-equipped, air-conditioned gym
- Complex theatre room and rooftop barbecue facilities
- Spacious, carpeted open-plan living and dining area with split-system air-conditioning
- Quality electric kitchen appliances
- Large covered entertaining balcony
- Carpeted bedroom with mirrored built-in robes
- Concealed European-style laundry within the main bathroom
- Single car bay
- Storeroom
- Additional guest parking
- Outdoor communal area with wooden decking and water features
- Rented at \$570.00 per until 1st June 2025