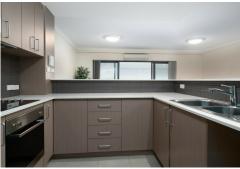

Inside, the apartment features a spacious open-plan living and dining area, with a stylish kitchen equipped with stone benchtops, double sinks, and high-quality electric appliances, including a rangehood, hotplate, and oven. The bedroom is carpeted for comfort and features mirrored built-in wardrobes.