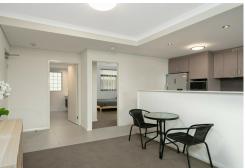

Inside, the apartment features a spacious open-plan living and dining area, with a stylish kitchen equipped with stone benchtops, double sinks, and high-quality electric appliances, including a rangehood, hotplate, and oven. The bedroom is carpeted for comfort and features mirrored built-in wardrobes.

The main bathroom is designed for functionality, with a shower, powder vanity, and a cleverly concealed European-style laundry tucked behind double doors. The large, covered alfresco-style balcony off the living area is the perfect place to relax and unwind while enjoying a leafy outlook.