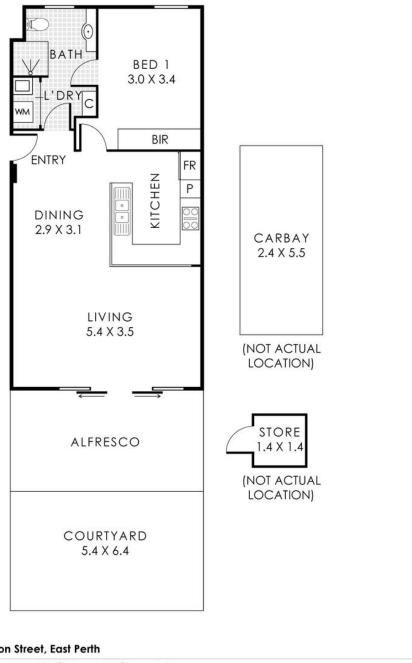

#### Rates & Dimensions:

Council Rates: \$1,473.25 p.a.
Water Rates: \$1,059.78 p.a.
Strata Admin: \$855.00 p/qtr
Strata Reserve: \$198.00 p/qtr

Internal Area: 58sqmTotal Area: 107sqm

## 16/18 Wellington Street, East Perth

(1)

Residence 58m² | Courtyard 34m² | Carbay 13m² Store 2m² Total Area 107m²