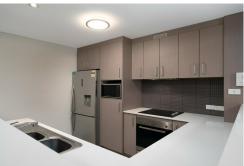

Inside, the apartment features a spacious open-plan living and dining area, with a stylish kitchen equipped with stone benchtops, double sinks, and high-quality electric appliances, including a rangehood, hotplate, and oven. The bedroom is carpeted for comfort and features mirrored built-in wardrobes.