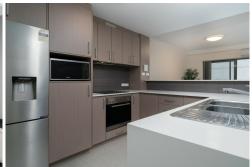

Inside, the apartment features a spacious open-plan living and dining area, with a stylish kitchen equipped with stone benchtops, double sinks, and high-quality electric appliances, including a rangehood, hotplate, and oven. The bedroom is carpeted for comfort and features mirrored built-in wardrobes.