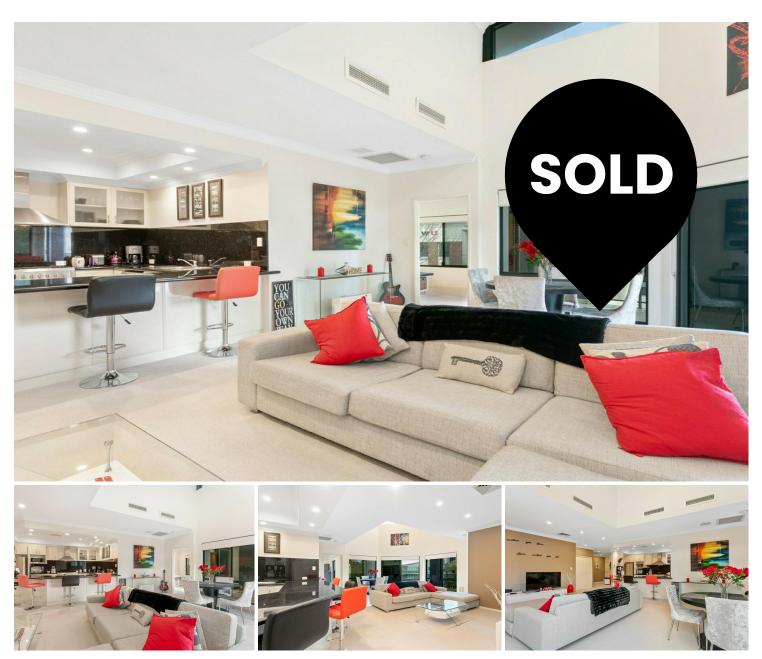

# East Perth, 16/118 Royal Street

Sophistication & Style!

(All offers will be presented to the owner once in writing, and the seller reserves the right to accept any offers prior to the closing date)

An enviable lifestyle of laid-back luxury and ultimate convenience awaits you here within the modern "Royal East" building where this superb sized 158sqm, 2 bedroom 2 bathroom apartment lies.

The interior of this affordable East Perth abode is both stylish and sophisticated, accompanied by sleek finishes, clean lines and a spacious floor plan that boasts a combined open-plan living, dining and kitchen area, feature ceilings, sparkling stone bench tops, double sinks and stainless-steel cooking appliances.

Features Include:

- Expansive entertainers balcony with views of the city skyline
- Vaulted feature ceilings in the living area
- Deluxe gourmet kitchen with European appliances
- Sleek stone benches and gas cooking
- Oversized master bedroom with modern ensuite
- Generous second bedroom, including semi ensuite
- An abundance of natural light throughout
- Reverse cycle, ducted air conditioning
- Secure building with intercom access
- Low rise complex with only 24 apartments
- Full lift access from basement or street level
- Secure parking for two cars and 4sqm store room