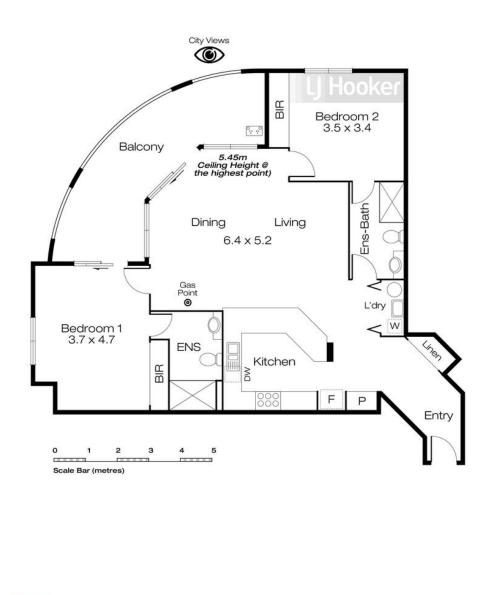

# East Perth, 16/118 Royal Street

Sophistication & Style!

(All offers will be presented to the owner once in writing, and the seller reserves the right to accept any offers prior to the closing date)

An enviable lifestyle of laid-back luxury and ultimate convenience awaits you here within the modern "Royal East" building where this superb sized 158sqm, 2 bedroom 2 bathroom apartment lies.

Here you'll find a spacious carpeted master-bedroom suite with a built-in

2 🔓 2 🝙 2 🕮

For Sale Under Offer

**View** Ijhooker.com.au/3P72FGJ

### LJ Hooker City Residential (08) 9325 0700

wardrobe and its own private ensuite bathroom with a shower, toilet and powder vanity. The second bedroom also offers the luxury of space and also has a built in robe with access to the second bathroom with a shower, toilet and powder vanity as well.

Rates & Dimensions:

- Council Rates: \$2,211.85 pa
- Water Rates: \$1,357.58 pa
- Strata Admin: \$1,106.30 p/qtr
- Strata Reserve: \$143.00 p/qtr
- Total Area: 158sqm
- Internal Area: 107sqm

Not to scale • All measurements are approximate • Drawn for presentation purposes only • info@openpad.com.au • ©open pad

LJ Hooker City Residential (08) 9325 0700