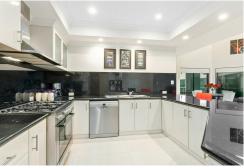

The interior of this affordable East Perth abode is both stylish and sophisticated, accompanied by sleek finishes, clean lines and a spacious floor plan that boasts a combined open-plan living, dining and kitchen area, feature ceilings, sparkling stone bench tops, double sinks and stainless-steel cooking appliances.

Features Include:

- Expansive entertainers balcony with views of the city skyline
- Vaulted feature ceilings in the living area
- Deluxe gourmet kitchen with European appliances
- Sleek stone benches and gas cooking
- Oversized master bedroom with modern ensuite
- Generous second bedroom, including semi ensuite
- An abundance of natural light throughout
- Reverse cycle, ducted air conditioning
- Secure building with intercom access
- Low rise complex with only 24 apartments
- Full lift access from basement or street level
- Secure parking for two cars and 4sqm store room