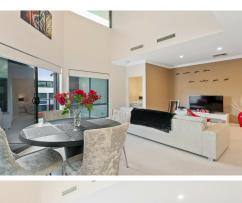

The interior of this affordable East Perth abode is both stylish and sophisticated, accompanied by sleek finishes, clean lines and a spacious floor plan that boasts a combined open-plan living, dining and kitchen area, feature ceilings, sparkling stone bench tops, double sinks and stainless-steel cooking appliances.

Features Include:

- Expansive entertainers balcony with views of the city skyline
- Vaulted feature ceilings in the living area
- Deluxe gourmet kitchen with European appliances
- Sleek stone benches and gas cooking
- Oversized master bedroom with modern ensuite
- Generous second bedroom, including semi ensuite
- An abundance of natural light throughout
- Reverse cycle, ducted air conditioning
- Secure building with intercom access
- Low rise complex with only 24 apartments
- Full lift access from basement or street level
- Secure parking for two cars and 4sqm store room