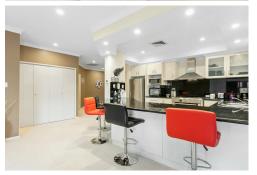

The interior of this affordable East Perth abode is both stylish and sophisticated, accompanied by sleek finishes, clean lines and a spacious floor plan that boasts a combined open-plan living, dining and kitchen area, feature ceilings, sparkling stone bench tops, double sinks and stainless-steel cooking appliances.

Features Include:

- Expansive entertainers balcony with views of the city skyline
- Vaulted feature ceilings in the living area
- Deluxe gourmet kitchen with European appliances
- Sleek stone benches and gas cooking
- Oversized master bedroom with modern ensuite
- Generous second bedroom, including semi ensuite
- An abundance of natural light throughout
- Reverse cycle, ducted air conditioning
- Secure building with intercom access
- Low rise complex with only 24 apartments
- Full lift access from basement or street level
- Secure parking for two cars and 4sqm store room