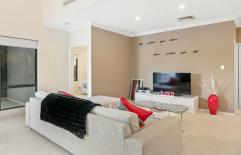

The interior of this affordable East Perth abode is both stylish and sophisticated, accompanied by sleek finishes, clean lines and a spacious floor plan that boasts a combined open-plan living, dining and kitchen area, feature ceilings, sparkling stone bench tops, double sinks and stainless-steel cooking appliances.

Features Include:

- Expansive entertainers balcony with views of the city skyline
- Vaulted feature ceilings in the living area
- Deluxe gourmet kitchen with European appliances
- Sleek stone benches and gas cooking
- Oversized master bedroom with modern ensuite
- Generous second bedroom, including semi ensuite
- An abundance of natural light throughout
- Reverse cycle, ducted air conditioning
- Secure building with intercom access
- Low rise complex with only 24 apartments
- Full lift access from basement or street level
- Secure parking for two cars and 4sqm store room