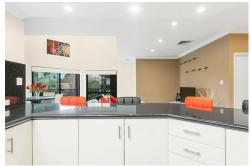

The interior of this affordable East Perth abode is both stylish and sophisticated, accompanied by sleek finishes, clean lines and a spacious floor plan that boasts a combined open-plan living, dining and kitchen area, feature ceilings, sparkling stone bench tops, double sinks and stainless-steel cooking appliances.

Features Include:

- Expansive entertainers balcony with views of the city skyline
- Vaulted feature ceilings in the living area
- Deluxe gourmet kitchen with European appliances
- Sleek stone benches and gas cooking
- Oversized master bedroom with modern ensuite
- Generous second bedroom, including semi ensuite
- An abundance of natural light throughout
- Reverse cycle, ducted air conditioning
- Secure building with intercom access
- Low rise complex with only 24 apartments
- Full lift access from basement or street level
- Secure parking for two cars and 4sqm store room