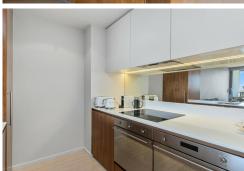

Inside, the apartment welcomes you with a light-filled, open-plan living and dining area. The tiled kitchen exudes modern elegance with its sleek stone benchtop, mirrored splashback, integrated range hood, ceramic cooktop, dual ovens, storage pantry, and overhead cabinetry, combining style with practicality.