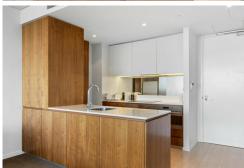

Inside, the apartment welcomes you with a light-filled, open-plan living and dining area. The tiled kitchen exudes modern elegance with its sleek stone benchtop, mirrored splashback, integrated range hood, ceramic cooktop, dual ovens, storage pantry, and overhead cabinetry, combining style with practicality.