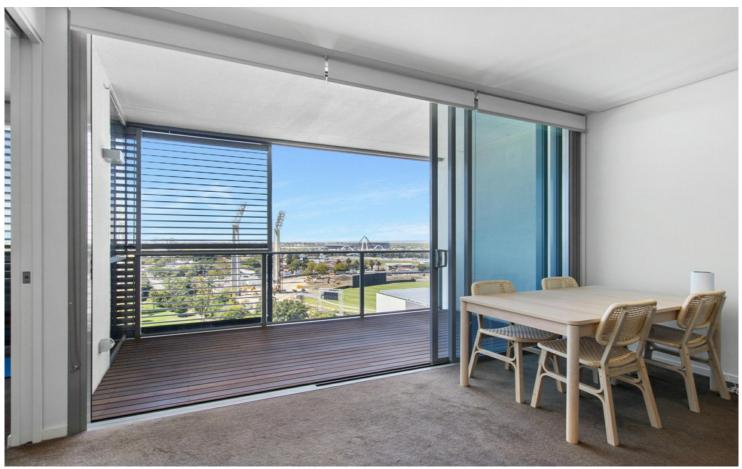

Inside, the apartment welcomes you with a light-filled, open-plan living and dining area. The tiled kitchen exudes modern elegance with its sleek stone benchtop, mirrored splashback, integrated range hood, ceramic cooktop, dual ovens, storage pantry, and overhead cabinetry, combining style with practicality.

jake.tranchita@ljhooker.com.au

LJ Hooker City Residential (08) 9325 0700

Floor-to-ceiling windows and sliding balcony doors flood the space with natural light and offer sweeping views of Optus Stadium, Matagarup Bridge, the WACA light towers, Perth's rolling hills, and more. The covered alfresco-style deck is the perfect setting for entertaining, with the picturesque backdrop enhancing every moment.