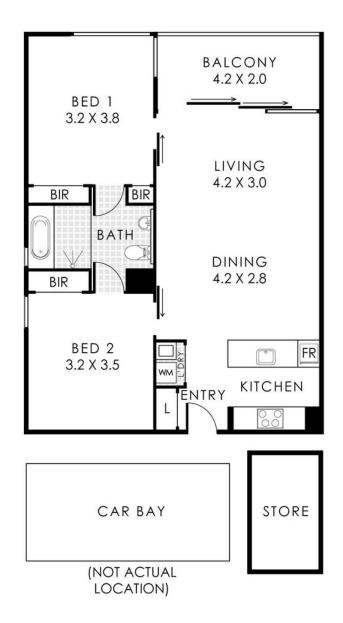

Internal Area: 68sqm Total Area: 94sqm

| Property ID   | 3S3WFGJ   |
|---------------|-----------|
| Property Type | Apartment |
| House Size    | 94 m²     |

#### 1203/8 Adelaide Terrace, East Perth

Residence 68m² | Car Bay 13m² | Store 5m² | Balcony 8m² Total Area 94m²