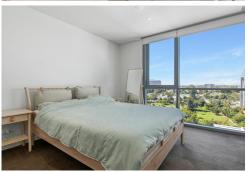

Both bedrooms are carpeted for comfort and include built-in wardrobes, while the master suite features an additional wardrobe and semi-ensuite access. The fully-tiled bathroom includes a walk-in shower, a bathtub, a toilet, and a floating vanity. The second bedroom also connects to the semi-ensuite, ensuring comfort and convenience for all residents.