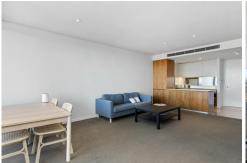

Inside, the apartment welcomes you with a light-filled, open-plan living and dining area. The tiled kitchen exudes modern elegance with its sleek stone benchtop, mirrored splashback, integrated range hood, ceramic cooktop, dual ovens, storage pantry, and overhead cabinetry, combining style with practicality.