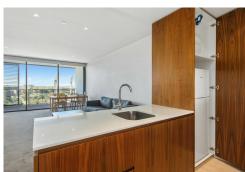

Inside, the apartment welcomes you with a light-filled, open-plan living and dining area. The tiled kitchen exudes modern elegance with its sleek stone benchtop, mirrored splashback, integrated range hood, ceramic cooktop, dual ovens, storage pantry, and overhead cabinetry, combining style with practicality.

jake.tranchita@ljhooker.com.au

LJ Hooker City Residential (08) 9325 0700

Floor-to-ceiling windows and sliding balcony doors flood the space with natural light and offer sweeping views of Optus Stadium, Matagarup Bridge, the WACA light towers, Perth's rolling hills, and more. The covered alfresco-style deck is the perfect setting for entertaining, with the picturesque backdrop enhancing every moment.