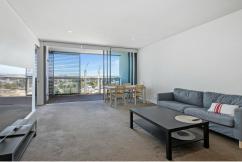

Inside, the apartment welcomes you with a light-filled, open-plan living and dining area. The tiled kitchen exudes modern elegance with its sleek stone benchtop, mirrored splashback, integrated range hood, ceramic cooktop, dual ovens, storage pantry, and overhead cabinetry, combining style with practicality.

jake.tranchita@ljhooker.com.au

LJ Hooker City Residential (08) 9325 0700

Floor-to-ceiling windows and sliding balcony doors flood the space with natural light and offer sweeping views of Optus Stadium, Matagarup Bridge, the WACA light towers, Perth's rolling hills, and more. The covered alfresco-style deck is the perfect setting for entertaining, with the picturesque backdrop enhancing every moment.