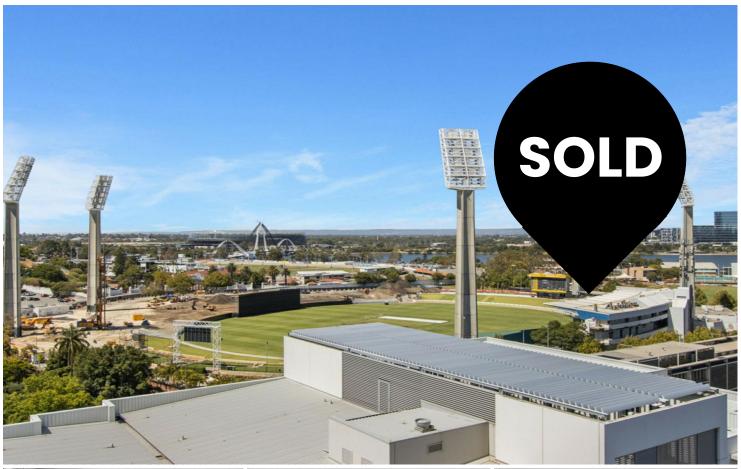

Full-height windows and sliding balcony stacker doors help ensure a sweeping tree-lined vista from within, as well as on the covered outdoor alfresco-style deck, where entertaining can be enjoyed to a picturesque backdrop of our world-class Optus Stadium, the eye-catching Matagarup Bridge, the WACA light towers, Perth's rolling hills and more.