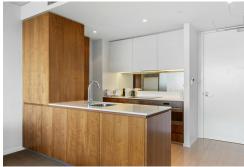

The apartment itself welcomes you inside via a light-filled open-plan living and dining area, seamlessly connected to a tiled kitchen with a sleek stone bench top, a mirrored splashback, an integrated range hood, ceramic hotplate, double ovens, a storage pantry and additional over-head cabinetry.