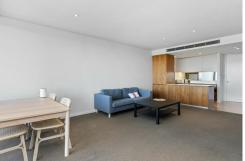

The apartment itself welcomes you inside via a light-filled open-plan living and dining area, seamlessly connected to a tiled kitchen with a sleek stone bench top, a mirrored splashback, an integrated range hood, ceramic hotplate, double ovens, a storage pantry and additional over-head cabinetry.