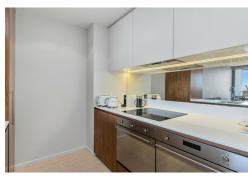

The apartment itself welcomes you inside via a light-filled open-plan living and dining area, seamlessly connected to a tiled kitchen with a sleek stone bench top, a mirrored splashback, an integrated range hood, ceramic hotplate, double ovens, a storage pantry and additional over-head cabinetry.