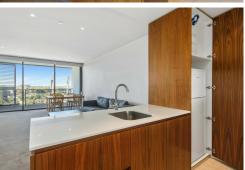

Full-height windows and sliding balcony stacker doors help ensure a sweeping tree-lined vista from within, as well as on the covered outdoor alfresco-style deck, where entertaining can be enjoyed to a picturesque backdrop of our world-class Optus Stadium, the eye-catching Matagarup Bridge, the WACA light towers, Perth's rolling hills and more.