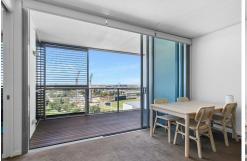

Full-height windows and sliding balcony stacker doors help ensure a sweeping tree-lined vista from within, as well as on the covered outdoor alfresco-style deck, where entertaining can be enjoyed to a picturesque backdrop of our world-class Optus Stadium, the eye-catching Matagarup Bridge, the WACA light towers, Perth's rolling hills and more.