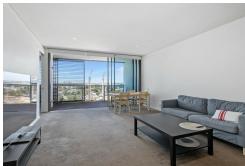

The apartment itself welcomes you inside via a light-filled open-plan living and dining area, seamlessly connected to a tiled kitchen with a sleek stone bench top, a mirrored splashback, an integrated range hood, ceramic hotplate, double ovens, a storage pantry and additional over-head cabinetry.

Full-height windows and sliding balcony stacker doors help ensure a sweeping tree-lined vista from within, as well as on the covered outdoor alfresco-style deck, where entertaining can be enjoyed to a picturesque backdrop of our world-class Optus Stadium, the eye-catching Matagarup Bridge, the WACA light towers, Perth's rolling hills and more.