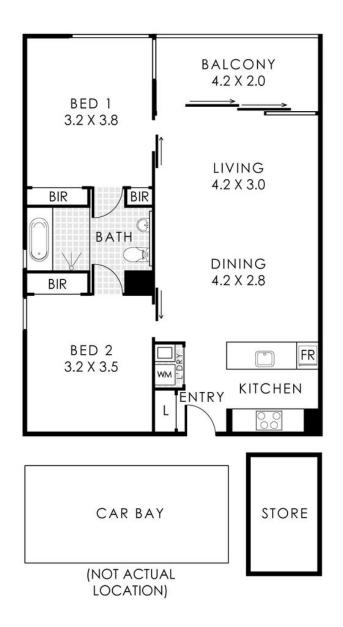

This stylish 163sqm, 2 bedroom 1 bathroom apartment graces the sought-after "Queens Riverside" complex in the QIII tower along Adelaide Terrace and possesses a practical floor plan with a fantastic sense of separation.

#### Rates & Dimensions:

- Council Rates \$1,832.50 p.a.
- Water Rates \$1,173.16 p.a.
- Strata Admin \$1,022.80 p/qtr
- Strata Reserve \$122.15 p/qtr
- Total Area 163sqm
- Internal Area 68sqm

#### 1203/8 Adelaide Terrace, East Perth

Residence 68m² | Car Bay 13m² | Store 5m² | Balcony 8m² Total Area 94m²