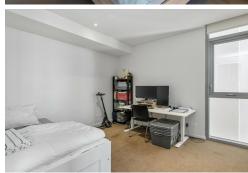

Both bedrooms are carpeted for comfort and have built-in wardrobes, with an extra robe in the slightly-larger master suite complemented by semi-ensuite access into a contemporary fully-tiled two-way bathroom with a walk-in shower, an adjacent bathtub, a toilet and floating vanity basin. The master also affords you its own slice of the spectacular vista from bed. The second bedroom also links to the semi-ensuite, for ease of living.