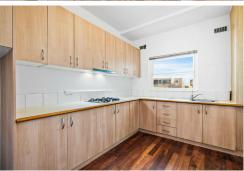

Once inside, you will be greeted with stunning wooden floorboards throughout giving character to this generous sized apartment. The well-appointed kitchen features a gas cook-top and stainless-steel rangehood, as well as an abundance of overhead and under bench storage for your convenience.