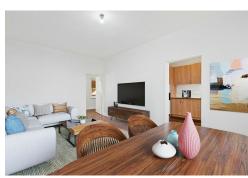

Once inside, you will be greeted with stunning wooden floorboards throughout giving character to this generous sized apartment. The well-appointed kitchen features a gas cook-top and stainless-steel rangehood, as well as an abundance of overhead and under bench storage for your convenience.

## **Sharon Smith**

0405 814 948 sharon.smith@ljhooker.com.au

LJ Hooker City Residential (08) 9325 0700 laundry for added convenience. The bedroom is completely separate to the living areas, with a generous amount of space to make it your own personal retreat.