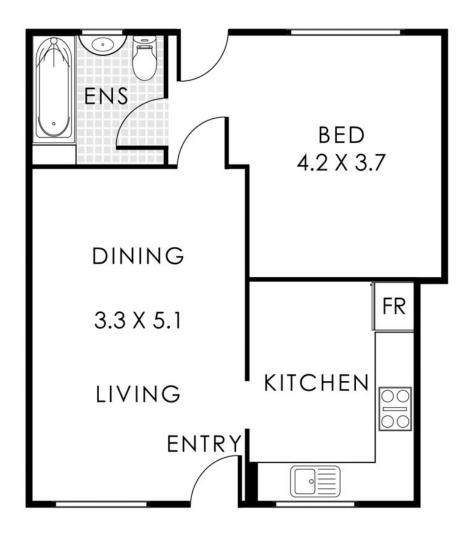

Rates & Dimensions:

Council Rates: \$1,265.95pa Water Rates: \$906.20pa Strata Admin: \$545.50 p/qtr Strata Reserve: \$50.00 p/qtr

Total Area: 49sqm

## 111/106 Terrace Road, East Perth

Residence 49m²
Total Area 49m²