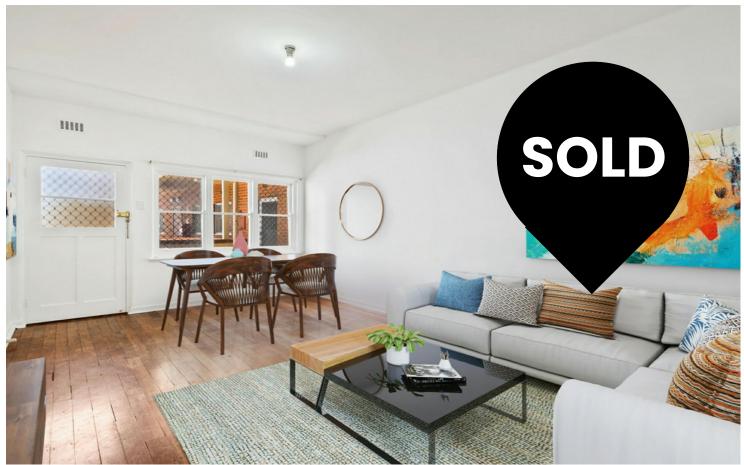

Once inside, you will be greeted with stunning wooden floorboards throughout giving character to this generous sized apartment. The well-appointed kitchen features a gas cook-top and stainless-steel rangehood, as well as an abundance of overhead and under bench storage for your convenience.

Here, you will also find a quaint bathroom featuring old-style tiling and a combined bath and shower as an extra bonus. The complex offers a communal

## **Sharon Smith**

0405 814 948 sharon.smith@ljhooker.com.au

LJ Hooker City Residential (08) 9325 0700 laundry for added convenience. The bedroom is completely separate to the living areas, with a generous amount of space to make it your own personal retreat.