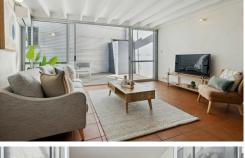

A private front courtyard area is your entrance into the apartment, which is ideal for both entertaining and relaxation. A generous sized living and dining area is the first thing you see, leading through to the kitchen with modern cooking appliances, as well as over-head and under-head storage cabinetry, which is

## **Sharon Smith**

0405 814 948 sharon.smith@ljhooker.com.au

LJ Hooker City Residential (08) 9325 0700 incorporated into the breezy design of this welcoming open-plan living and dining area.

Upstairs you will find the loft-style bedroom, with stunning wooden floors, a double-sized built-in-robe and floor to ceiling sliding glass doors that overlook the courtyard. The combined bathroom and laundry is just off the bedroom/loft complete with a washing machine and dryer.

Much of the residence's original character has been maintained throughout, including exposed beams, corrugated walls and open-air walkways. A secure, under-cover car bay at ground level and lockable storage room are simply an added bonuses.

## Features include:

- 1 bedroom loft and 1 bathroom
- Open living/dining area downstairs
- Kitchen with plenty of overhead and under bench storage, and an electric stove top and oven
- Quality wooden floorboards to the upstairs loft/bedroom area
- Concealed laundry off bathroom (with toilet)
- Private front courtyard, perfect for relaxing and entertaining
- One secure under-cover car bay, with access off Boans Lane
- One lockable storeroom
- Split-system reverse-cycle air-conditioning to both the downstairs and upstairs
- Metal spiral staircase
- Well-maintained strata group with a cosmopolitan feel and a leafy internal covered streetscape
- Secure gated grounds
- Heritage status on original external features