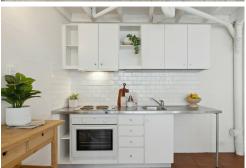

A private front courtyard area is your entrance into the apartment, which is ideal for both entertaining and relaxation. A generous sized living and dining area is the first thing you see, leading through to the kitchen with modern cooking appliances, as well as over-head and under-head storage cabinetry, which is

## Features include:

- 1 bedroom loft and 1 bathroom
- Open living/dining area downstairs
- Kitchen with plenty of overhead and under bench storage, and an electric stove top and oven
- Quality wooden floorboards to the upstairs loft/bedroom area
- Concealed laundry off bathroom (with toilet)
- Private front courtyard, perfect for relaxing and entertaining
- One secure under-cover car bay, with access off Boans Lane
- One lockable storeroom
- Split-system reverse-cycle air-conditioning to both the downstairs and upstairs
- Metal spiral staircase
- Well-maintained strata group with a cosmopolitan feel and a leafy internal covered streetscape
- Secure gated grounds
- Heritage status on original external features