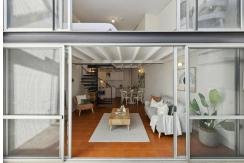

A private front courtyard area is your entrance into the apartment, which is ideal for both entertaining and relaxation. A generous sized living and dining area is the first thing you see, leading through to the kitchen with modern cooking appliances, as well as over-head and under-head storage cabinetry, which is

Much of the residence's original character has been maintained throughout, including exposed beams, corrugated walls and open-air walkways. A secure, under-cover car bay at ground level and lockable storage room are simply an added bonuses.