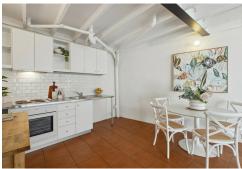

A private front courtyard area is your entrance into the apartment, which is ideal for both entertaining and relaxation. A generous sized living and dining area is the first thing you see, leading through to the kitchen with modern cooking appliances, as well as over-head and under-head storage cabinetry, which is

## Features include:

- 1 bedroom loft and 1 bathroom
- Open living/dining area downstairs
- Kitchen with plenty of overhead and under bench storage, and an electric stove top and oven
- Quality wooden floorboards to the upstairs loft/bedroom area
- Concealed laundry off bathroom (with toilet)
- Private front courtyard, perfect for relaxing and entertaining
- One secure under-cover car bay, with access off Boans Lane
- One lockable storeroom
- Split-system reverse-cycle air-conditioning to both the downstairs and upstairs
- Metal spiral staircase
- Well-maintained strata group with a cosmopolitan feel and a leafy internal covered streetscape
- Secure gated grounds
- Heritage status on original external features