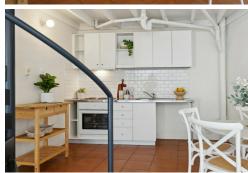

A private front courtyard area is your entrance into the apartment, which is ideal for both entertaining and relaxation. A generous sized living and dining area is the first thing you see, leading through to the kitchen with modern cooking appliances, as well as over-head and under-head storage cabinetry, which is

## **Sharon Smith**

0405 814 948 sharon.smith@ljhooker.com.au

LJ Hooker City Residential (08) 9325 0700 incorporated into the breezy design of this welcoming open-plan living and dining area.

Upstairs you will find the loft-style bedroom, with stunning wooden floors, a double-sized built-in-robe and floor to ceiling sliding glass doors that overlook the courtyard. The combined bathroom and laundry is just off the bedroom/loft complete with a washing machine and dryer.