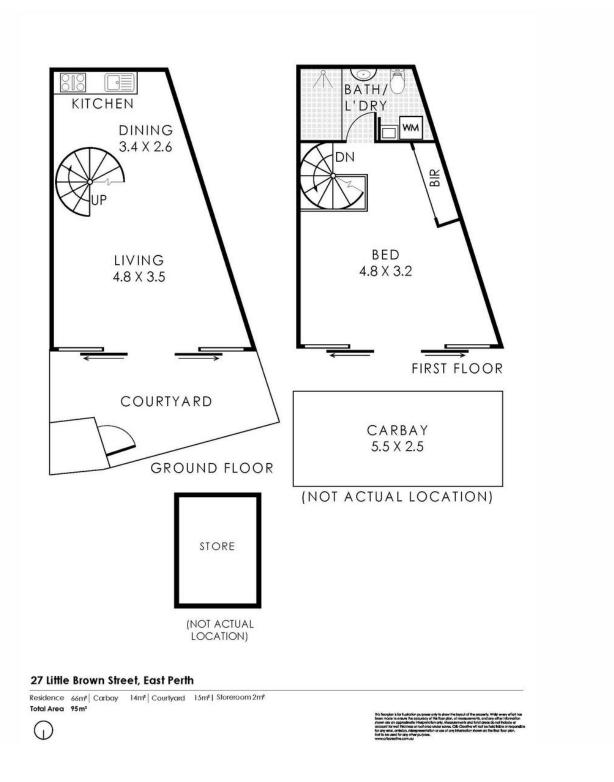

#### Rates & Dimensions:

- Total Area 95sqm
- Internal Area 66sqm
- Courtyard size 15sqm
- Storeroom 2sqm
- Council Rates \$1,529.00 pa
- Water Rates \$1,154.16 pa
- Strata Admin \$759.75 p/qtr
- Strata Reserve \$271.95 p/qtr