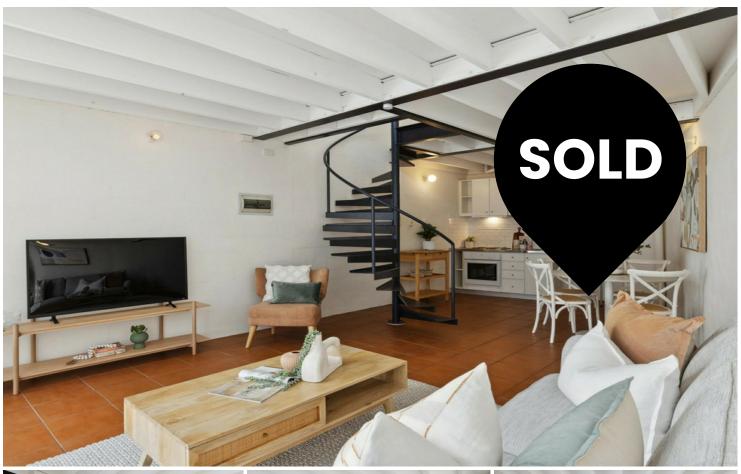

# East Perth, 27 Little Brown Street

Big Apple Style!

(Access off Glyde Street)

A New York-style, semi-industrial Bohemian feel graces this funky 95sqm, one-bedroom one-bathroom apartment that doesn't compromise on location, design or quality. Ideal for a first-home buyer looking to enter into the trendy East Perth market, this stylish pad with a loft is absolutely loaded with features and was originally part of the historic "Boans Warehouse" building before it underwent a residential conversion in the late 1990s.

A private front courtyard area is your entrance into the apartment, which is ideal for both entertaining and relaxation. A generous sized living and dining area is the first thing you see, leading through to the kitchen with modern cooking appliances, as well as over-head and under-head storage cabinetry, which is

## **Sharon Smith**

0405 814 948 sharon.smith@ljhooker.com.au

LJ Hooker City Residential (08) 9325 0700 incorporated into the breezy design of this welcoming open-plan living and dining area.

Upstairs you will find the loft-style bedroom, with stunning wooden floors, a double-sized built-in-robe and floor to ceiling sliding glass doors that overlook the courtyard. The combined bathroom and laundry is just off the bedroom/loft complete with a washing machine and dryer.

Much of the residence's original character has been maintained throughout, including exposed beams, corrugated walls and open-air walkways. A secure, under-cover car bay at ground level and lockable storage room are simply an added bonuses.

## Features include:

- 1 bedroom loft and 1 bathroom
- Open living/dining area downstairs
- Kitchen with plenty of overhead and under bench storage, and an electric stove top and oven
- Quality wooden floorboards to the upstairs loft/bedroom area
- Concealed laundry off bathroom (with toilet)
- Private front courtyard, perfect for relaxing and entertaining
- One secure under-cover car bay, with access off Boans Lane
- One lockable storeroom
- Split-system reverse-cycle air-conditioning to both the downstairs and upstairs
- Metal spiral staircase
- Well-maintained strata group with a cosmopolitan feel and a leafy internal covered streetscape
- Secure gated grounds
- Heritage status on original external features