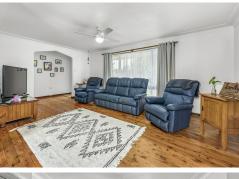

The home features a classic Hardiplank and tile construction and is in very good condition throughout. Inside, polished timber floors and a soft neutral colour palette create a warm and welcoming atmosphere. The L-shaped lounge and dining area offers comfortable living with split system air conditioning, flowing into a modern laminate kitchen with ample storage and natural light.