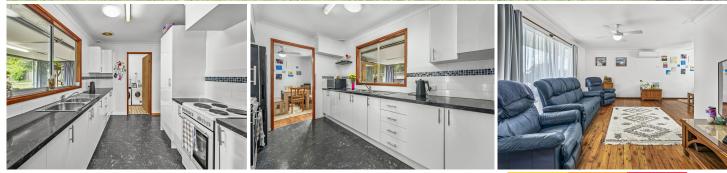

The home features a classic Hardiplank and tile construction and is in very good condition throughout. Inside, polished timber floors and a soft neutral colour palette create a warm and welcoming atmosphere. The L-shaped lounge and dining area offers comfortable living with split system air conditioning, flowing into a modern laminate kitchen with ample storage and natural light.