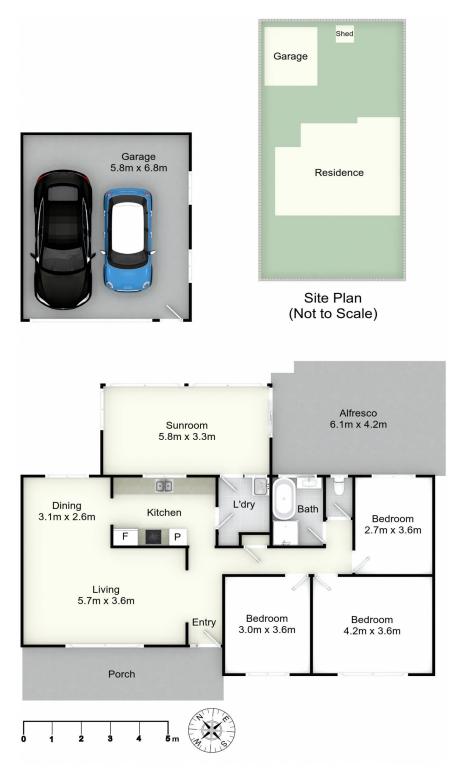

## More About this Property

| Property ID   | 1E6FF6H                                                                 |
|---------------|-------------------------------------------------------------------------|
| Property Type | House                                                                   |
| Land Area     | 641 m2                                                                  |
| Including     | Air Conditioning<br>Close to Shops<br>Close to Transport<br>Liveability |

Interested parties should rely on their own inquiries and the contract for sale. The floor plans are artist's impressions only. The site plan is not to scale.

LJ Hooker Maitland (02) 4933 5511

**Disclaimer:** All information contained therein is gathered from relevant third parties sources. We cannot guarantee or give any warranty about the information provided. Interested parties must rely solely on their own enquiries.