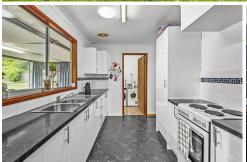

The home features a classic Hardiplank and tile construction and is in very good condition throughout. Inside, polished timber floors and a soft neutral colour palette create a warm and welcoming atmosphere. The L-shaped lounge and dining area offers comfortable living with split system air conditioning, flowing into a modern laminate kitchen with ample storage and natural light.