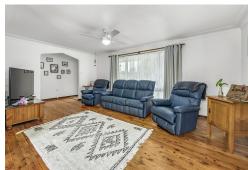

The home features a classic Hardiplank and tile construction and is in very good condition throughout. Inside, polished timber floors and a soft neutral colour palette create a warm and welcoming atmosphere. The L-shaped lounge and dining area offers comfortable living with split system air conditioning, flowing into a modern laminate kitchen with ample storage and natural light.