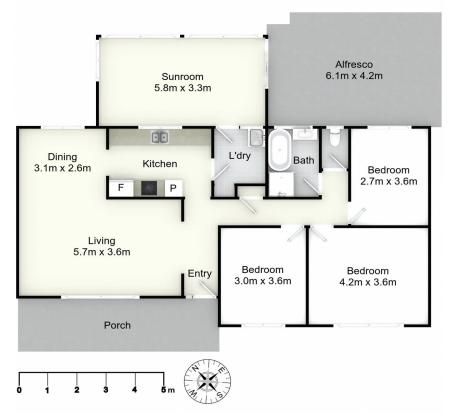

The home features a classic Hardiplank and tile construction and is in very good condition throughout. Inside, polished timber floors and a soft neutral colour palette create a warm and welcoming atmosphere. The L-shaped lounge and dining area offers comfortable living with split system air conditioning, flowing into a modern laminate kitchen with ample storage and natural light.

Step outside to discover an enclosed sunroom with tranquil leafy views —a perfect place to relax or entertain year-round. An undercover BBQ area extends the entertaining space and overlooks the private backyard, ideal for kids or pets to enjoy.

## LJ Hooker Maitland (02) 4933 5511

24 Ken Tubman Drive, MAITLAND NSW 2320 maitland.ljhooker.com.au | maitland@ljhooker.com.au

Site Plan (Not to Scale)

7 Vista Pde, East Maitland

All information contained herein is gathered from sources we deem reliable. However, we cannot guarantee its accuracy and act as a messenger only in passing on the details. Interested parties should rely on their own inquiries and the contract for sale. The floor plans are artist's impressions only. The site plan is not to scale.