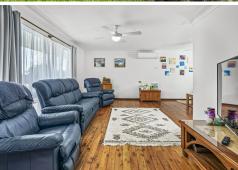

The home features a classic Hardiplank and tile construction and is in very good condition throughout. Inside, polished timber floors and a soft neutral colour palette create a warm and welcoming atmosphere. The L-shaped lounge and dining area offers comfortable living with split system air conditioning, flowing into a modern laminate kitchen with ample storage and natural light.