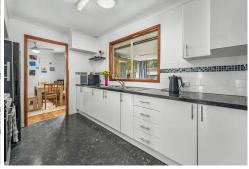

The home features a classic Hardiplank and tile construction and is in very good condition throughout. Inside, polished timber floors and a soft neutral colour palette create a warm and welcoming atmosphere. The L-shaped lounge and dining area offers comfortable living with split system air conditioning, flowing into a modern laminate kitchen with ample storage and natural light.